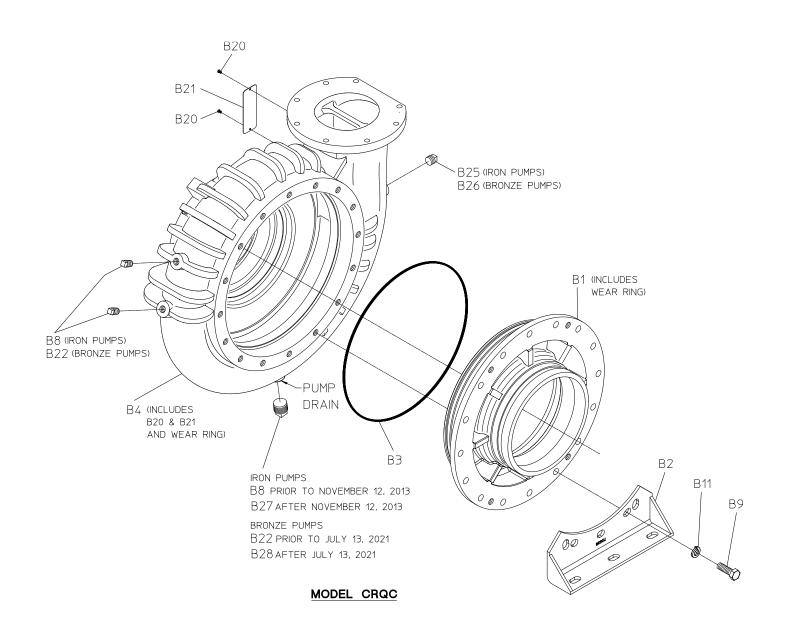

## **Model CRQC**

| REF NO. | DESCRIPTION                                   |
|---------|-----------------------------------------------|
| B1      | Intake Adapter (Includes Wear Ring)           |
| B2      | Mounting Bracket                              |
| В3      | O-ring, 13 x 13-1/4 in.                       |
| B4      | Volute Body (Includes B20, B21 and Wear Ring) |
| B8      | Pipe Plug, 1/4 NPT (Iron Pumps)               |
| B9      | Hex Hd Screw, 1/2-13 x 1-1/2 in.              |
| B11     | Lock Washer, 1/2 in.                          |

| REF NO. | DESCRIPTION                       |
|---------|-----------------------------------|
| B20     | Drive Screw, No. 6 x 1/4 in.      |
| B21     | Serial Plate                      |
| B22     | Pipe Plug, 1/4 NPT (Bronze Pumps) |
| B25     | Pipe Plug, 3/8 NPT (Iron Pumps)   |
| B26     | Pipe Plug, 3/8 NPT (Bronze Pumps) |
| B27     | Pipe Plug, 3/4 NPT (Iron Pumps)   |
| B28     | Pipe Plug, 3/4 NPT (Bronze Pumps) |