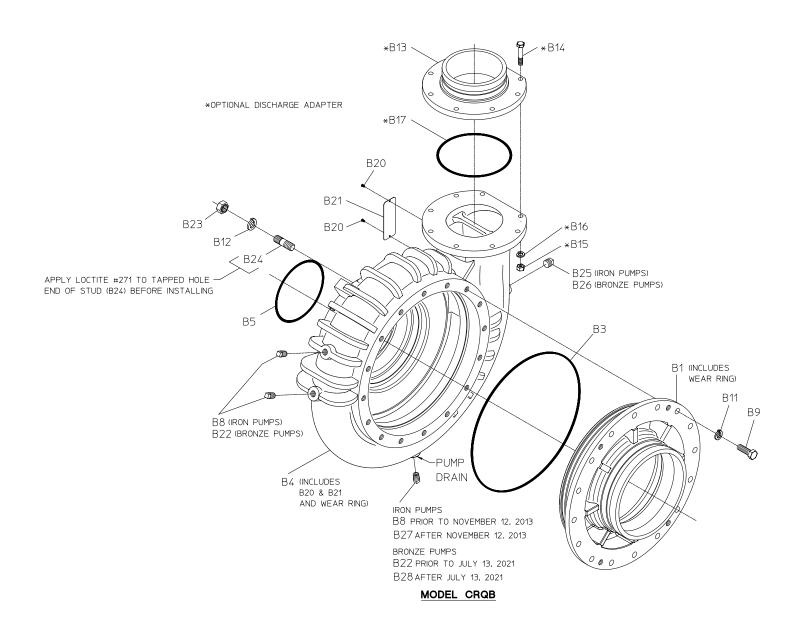

## **Model CRQB**

| REF NO. | DESCRIPTION                                   |
|---------|-----------------------------------------------|
| B1      | Intake Adapter (Includes Wear Ring)           |
| В3      | O-ring, 13 x 13-1/4 in.                       |
| B4      | Volute Body (Includes B20, B21 and Wear Ring) |
| B5      | O-ring, 5-5/8 x 5-7/8 in.                     |
| B8      | Pipe Plug, 1/4 NPT (Iron Pumps)               |
| В9      | Hex Hd Screw, 1/2-13 x 1-1/2 in.              |
| B11     | Lock Washer, 1/2 in.                          |
| B12     | Lock Washer, 5/8 in.                          |
| B13     | Discharge Adapter                             |
| B14     | Hex Hd Screw, 3/8-24 x 2 in.                  |
| B15     | Hex Nut, 3/8-24                               |

| REF NO. | DESCRIPTION                             |
|---------|-----------------------------------------|
| B16     | Lock Washer, 3/8 in.                    |
| B17     | O-ring, 6-1/4 x 6-1/2 in.               |
| B20     | Round Head Drive Screw, No. 6 x 1/4 in. |
| B21     | Serial Plate                            |
| B22     | Pipe Plug, 1/4 NPT (Bronze Pumps)       |
| B23     | Hex Nut, 5/8-18                         |
| B24     | Stud, 5/8 UNC x UNF x 2-3/16 in. Long   |
| B25     | Pipe Plug, 3/8 NPT (Iron Pumps)         |
| B26     | Pipe Plug, 3/8 NPT (Bronze Pumps)       |
| B27     | Pipe Plug, 3/4 NPT (Iron Pumps)         |
| B28     | Pipe Plug, 3/4 NPT (Bronze Pumps)       |