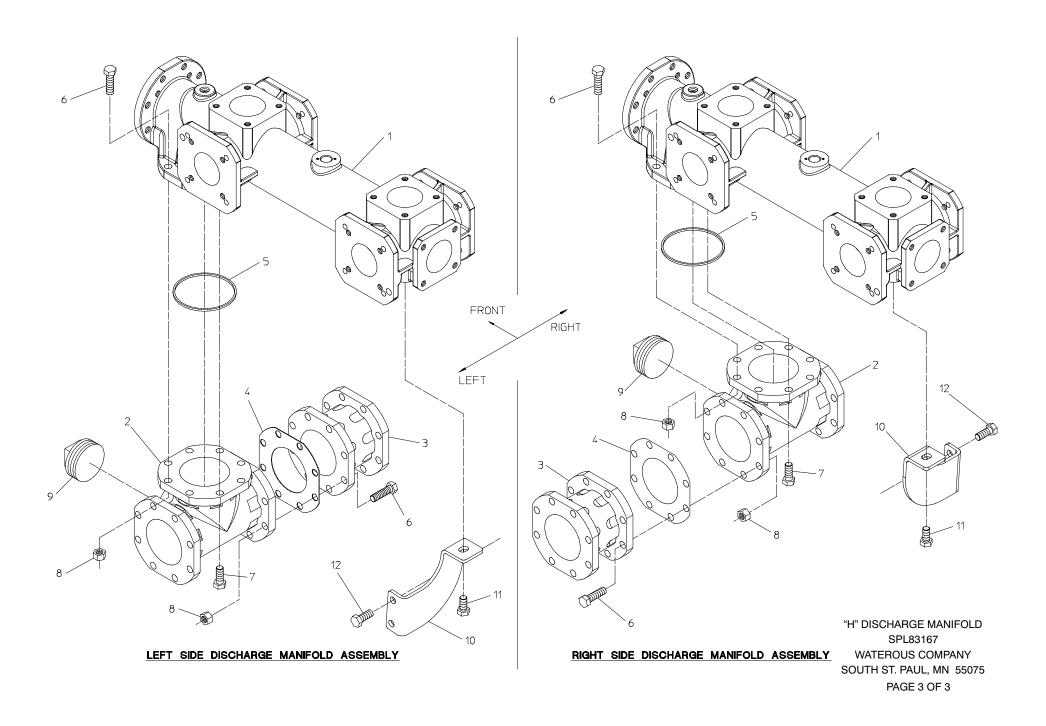

## "H" Discharge Manifold Assembly

| REF.<br>NO. | DESCRIPTION                      |
|-------------|----------------------------------|
| 1           | "H" Manifold                     |
| 2           | Flanged Tee                      |
| 3           | Spacer, 4 in.                    |
| 4           | Gasket                           |
| 5           | Gasket                           |
| 6           | Hex Hd Screw, 1/2-20 x 1-3/4 in. |

| REF.<br>NO. | DESCRIPTION                      |
|-------------|----------------------------------|
| 7           | Hex Hd Screw, 1/2-13 x 1-1/4 in. |
| 8           | Hex Nut, 1/2-20                  |
| 9           | Pipe Plug, 2-1/2 NPT             |
| 10          | Mounting Bracket                 |
| 11          | Hex Hd Screw, 1/2-13 x 1 in.     |
| 12          | Hex Hd Screw, 1/2-13 x 1-1/2 in. |