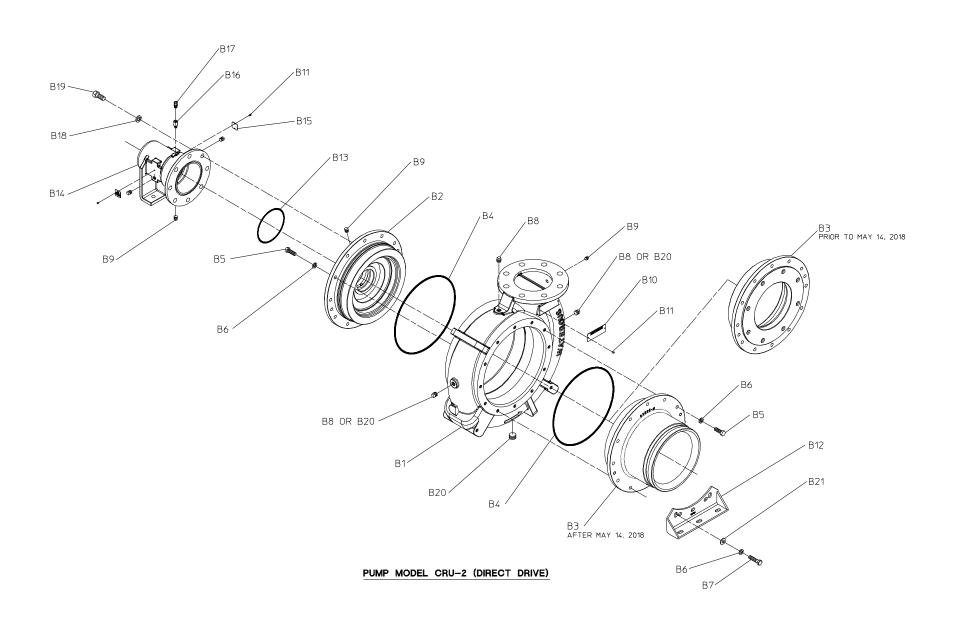

## **Pump Model CRU-2 (Direct Drive)**

| REF NO. | DESCRIPTION                                |
|---------|--------------------------------------------|
| B1      | Volute Body (Includes B10 serial plate and |
|         | B11 drive screws (qty of 2)                |
| B2      | Pump Head, (Includes S3 wear ring from     |
|         | impeller shaft assembly)                   |
| В3      | Intake Adapter (Includes S3 wear ring from |
|         | impeller shaft assembly)                   |
| B4      | O-ring, 12 x 12-3/8 in.                    |
| B5      | Hex Hd Screw, ½-13 x 1-1/2 in.             |
| В6      | Lock Washer, ½ in.                         |
| B7      | Hex Hd Screw, ½-13 x 2 in.                 |
| В8      | Pipe Plug, 3/8 in.                         |
| В9      | Pipe Plug, ¼ in.                           |

| REF NO. | DESCRIPTION                      |
|---------|----------------------------------|
| B10     | Serial Plate                     |
| B11     | Drive Screw, #6 x ¼ in           |
| B12     | Bracket                          |
| B13     | O-ring, 5-5/8 x 5-7/8 in.        |
| B14     | Bearing Housing                  |
| B15     | Oil Level Plate                  |
| B16     | Snubber                          |
| B17     | Breather                         |
| B18     | Lock Washer, 5/8 in.             |
| B19     | Hex Hd Screw, 5/8-11 x 1-1/2 in. |
| B20     | Pipe Plug, ¾ in.                 |
| B21     | Plain Washer, ½ in.              |