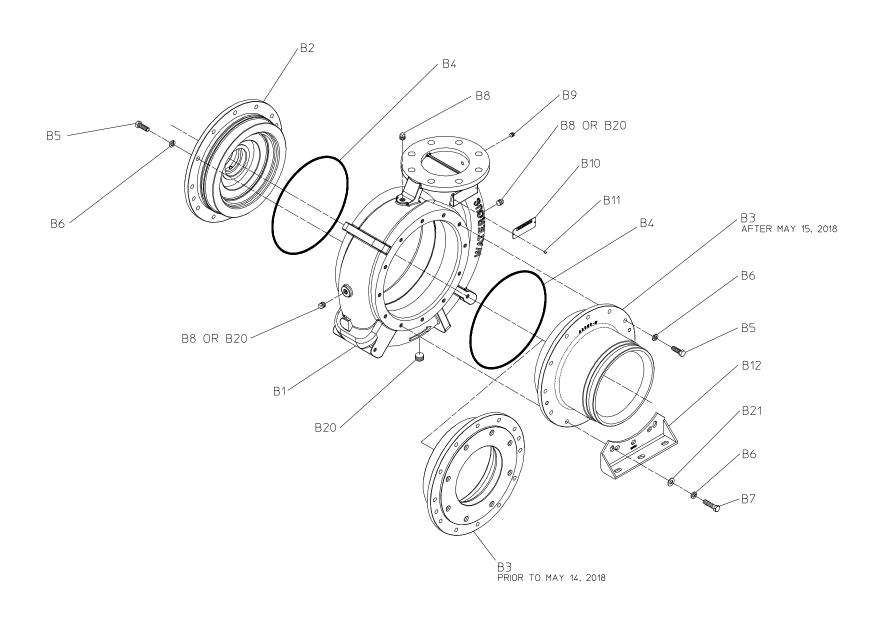

## Pump Models CRUC21-2 and CRUQC-2

| REF NO. | DESCRIPTION                                |
|---------|--------------------------------------------|
| B1      | Volute Body (Includes B10 serial plate and |
|         | B11 drive screws (qty of 2)                |
| B2      | Pump Head, (Includes S3 wear ring from     |
|         | impeller shaft assembly)                   |
| В3      | Intake Adapter (Includes S3 wear ring from |
|         | impeller shaft assembly)                   |
| B4      | O-ring, 12 x 12-3/8 in.                    |
| B5      | Hex Hd Screw, ½-13 x 1-1/2 in.             |

| REF NO. | DESCRIPTION                |
|---------|----------------------------|
| В6      | Lock Washer, ½ in.         |
| B7      | Hex Hd Screw, ½-13 x 2 in. |
| B8      | Pipe Plug, 3/8 in.         |
| В9      | Pipe Plug, ¼ in.           |
| B10     | Serial Plate               |
| B11     | Drive Screw, #6 x ¼ in.    |
| B12     | Bracket                    |
| B20     | Pipe Plug, ¾ in.           |
| B21     | Plain Washer, ½ in.        |

PUMP MODELS CRUC21-2 AND CRUQC-2