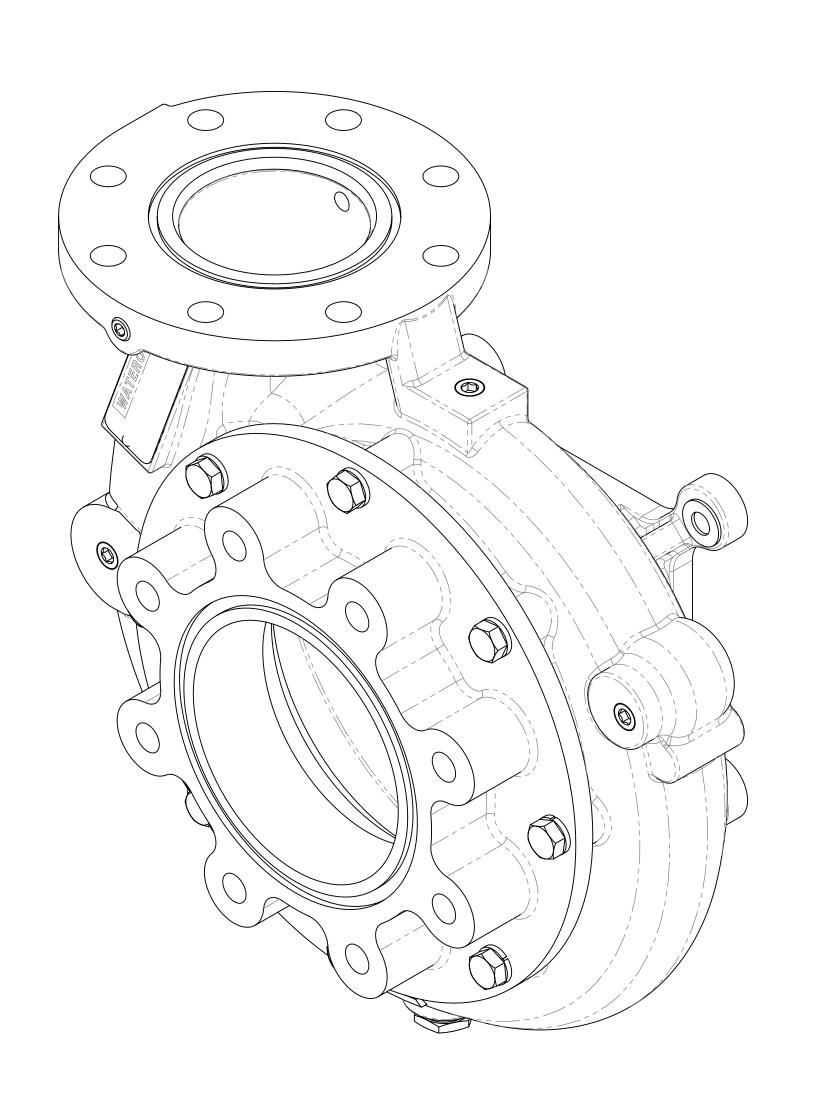

| Ref No. | Description                                 |
|---------|---------------------------------------------|
| В3      | Body-Volute, CW                             |
| B4      | Plug-Pipe, Headless, 1/4 NPT, Steel         |
| B5      | Screw-Hex Hd, 1/2-13 x 1-1/4 in             |
| В6      | Washer-Lock, 1/2 in, Zinc Plated            |
| B7      | Fitting-Intake, DIN 150 (CXN)               |
| B9      | Plug-Pipe, Headless, 3/8 NPT, Steel         |
| B10     | Screw-Drive, #6 x 1/4 in                    |
| B11     | Plate-Serial                                |
| B22     | Plate-Serial, Operator's Panel              |
| B27     | O-Ring, 9-3/4 x 10 in                       |
| B42     | Bushing-Reducing, Pipe, 3/4 x 3/8 NPT, Iron |
| B45     | Washer-Plain, 1/2 in, Zinc Plated           |

- Service Notes:
  1. B3 volute includes B10 drive screws, B11 serial plate, and impeller wear ring.
  2. B7 intake fitting includes impeller wear ring.
  3. B42 reducing bushing only used on pumps with 3/8 drain.
  4. B22 is located on the the pump operators panel. Furnished only on pumps with a C20 or PA series transmssion