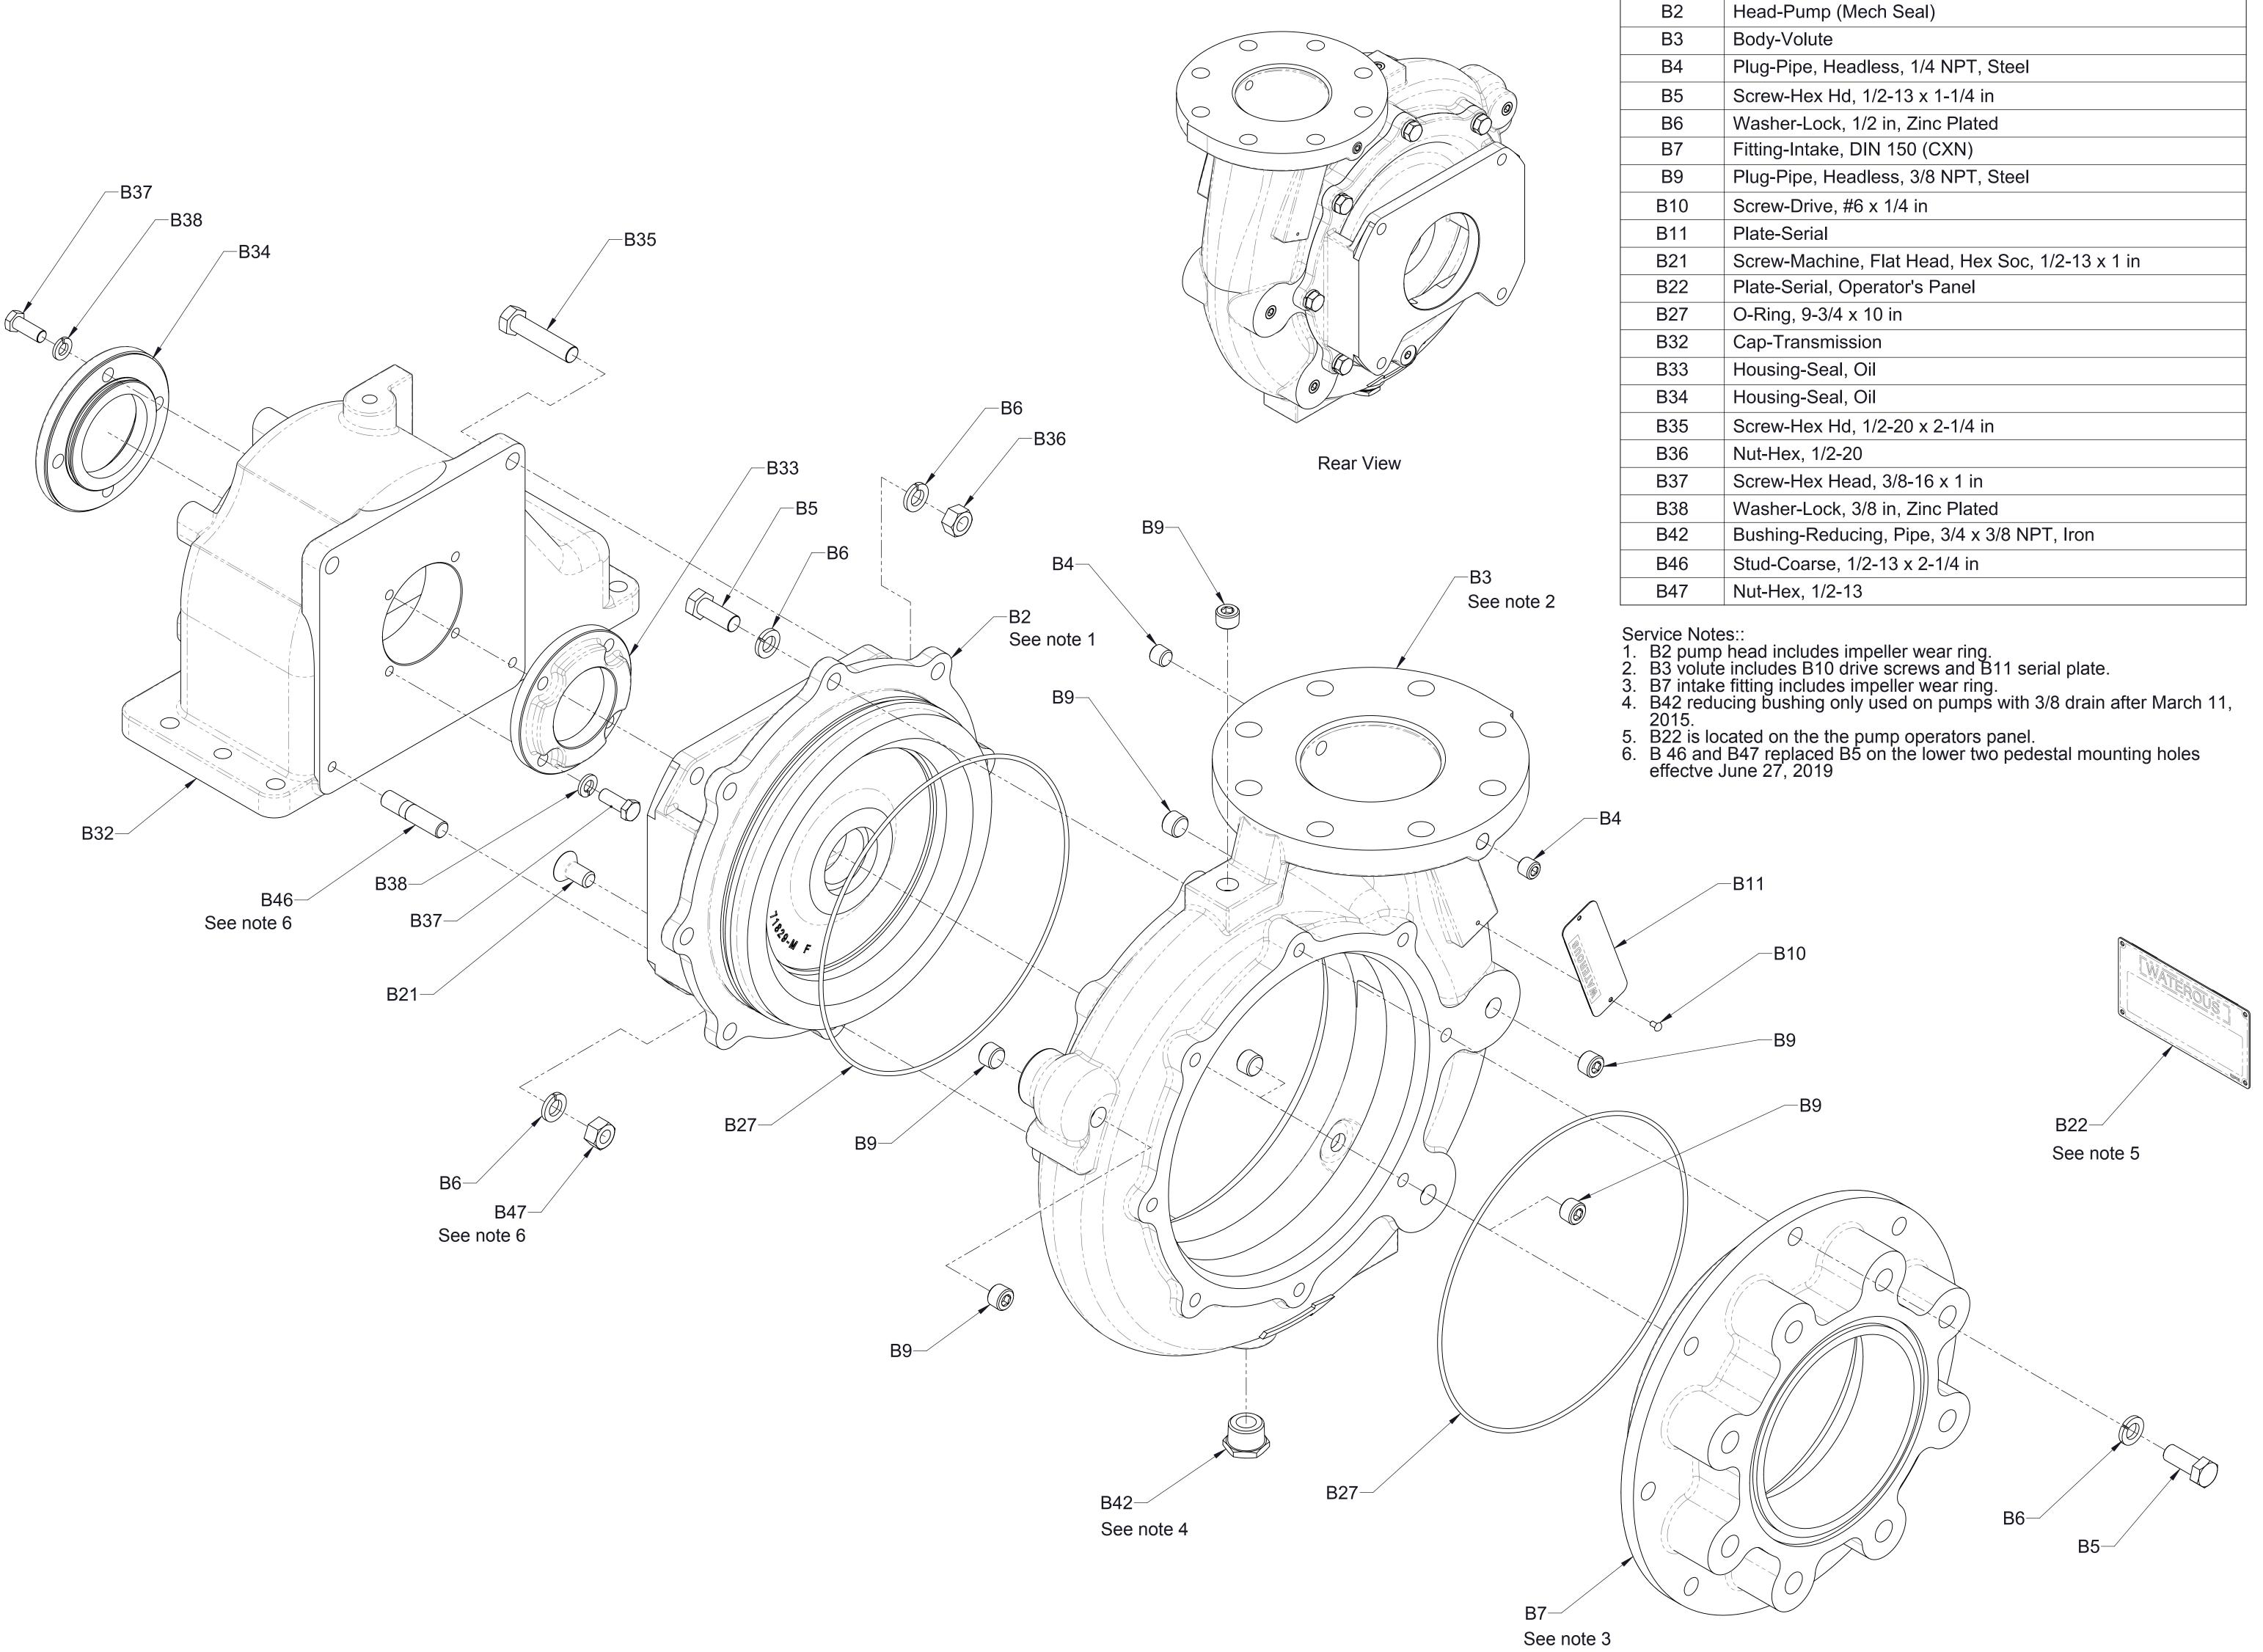

| Ref No. | Description                                      |
|---------|--------------------------------------------------|
| B2      | Head-Pump (Mech Seal)                            |
| В3      | Body-Volute                                      |
| B4      | Plug-Pipe, Headless, 1/4 NPT, Steel              |
| B5      | Screw-Hex Hd, 1/2-13 x 1-1/4 in                  |
| B6      | Washer-Lock, 1/2 in, Zinc Plated                 |
| B7      | Fitting-Intake, DIN 150 (CXN)                    |
| B9      | Plug-Pipe, Headless, 3/8 NPT, Steel              |
| B10     | Screw-Drive, #6 x 1/4 in                         |
| B11     | Plate-Serial                                     |
| B21     | Screw-Machine, Flat Head, Hex Soc, 1/2-13 x 1 in |
| B22     | Plate-Serial, Operator's Panel                   |
| B27     | O-Ring, 9-3/4 x 10 in                            |
| B42     | Bushing-Reducing, Pipe, 3/4 x 3/8 NPT, Iron      |

Rear View

Service Notes:
1. B2 pump head includes impeller wear ring.
2. B3 volute includes B10 drive screws and B11 serial plate.
3. B7 intake fitting includes impeller wear ring.
4. B42 reducing bushing only used on pumps with 3/8 drain after March 11, 2015.
5. B22 is located on the the pump operators panel. Furnished only on pumps with a C20 or PA series transmssion See note 1 See note 2 B21-−B10 B27-See note 3 B9-B42— See note 4 B22-See note 5