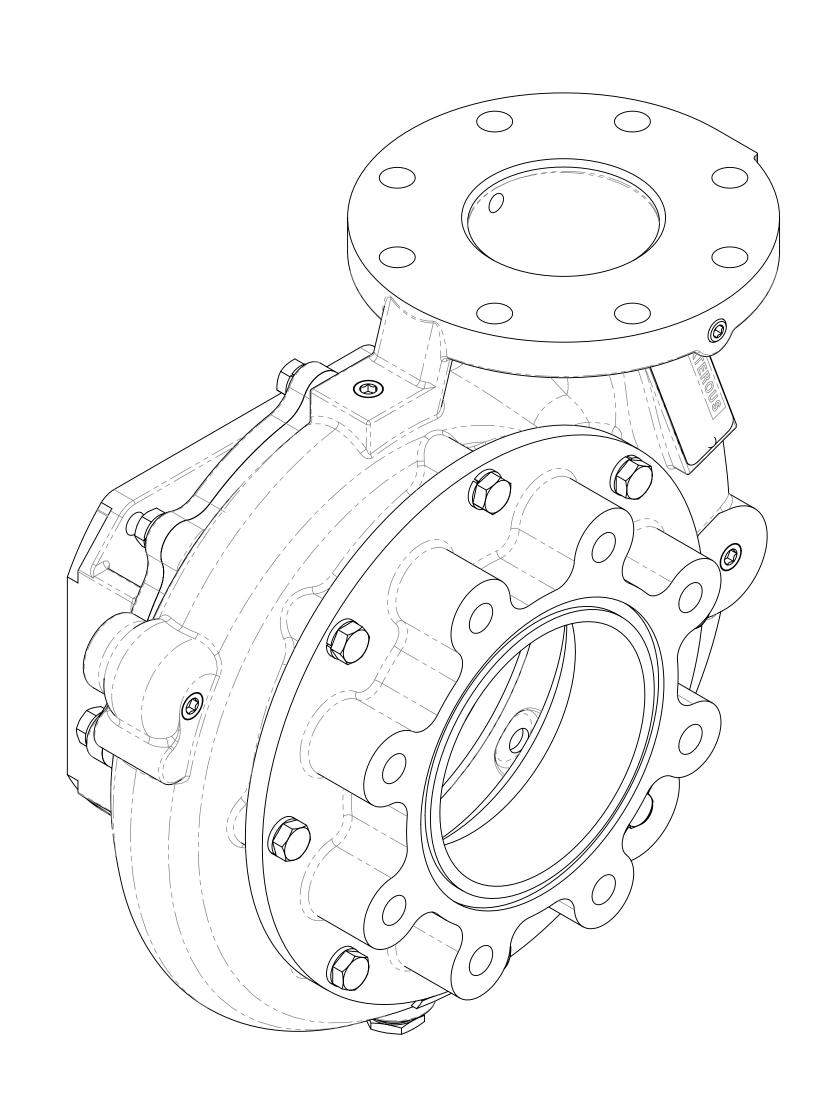

| Ref No. | Description                                      |
|---------|--------------------------------------------------|
| B2      | Head-Pump (Mech Seal)                            |
| В3      | Body-Volute                                      |
| B4      | Plug-Pipe, Headless, 1/4 NPT, Steel              |
| B5      | Screw-Hex Hd, 1/2-13 x 1-1/4 in                  |
| B6      | Washer-Lock, 1/2 in, Zinc Plated                 |
| B7      | Fitting-Intake, DIN 150 (CXN)                    |
| B9      | Plug-Pipe, Headless, 3/8 NPT, Steel              |
| B10     | Screw-Drive, #6 x 1/4 in                         |
| B11     | Plate-Serial                                     |
| B21     | Screw-Machine, Flat Head, Hex Soc, 1/2-13 x 1 in |
| B22     | Plate-Serial, Operator's Panel                   |
| B27     | O-Ring, 9-3/4 x 10 in                            |
| B42     | Bushing-Reducing, Pipe, 3/4 x 3/8 NPT, Iron      |

Rear View

Service Notes:
1. B2 pump head includes impeller wear ring.
2. B3 volute includes B10 drive screws and B11 serial plate.
3. B7 intake fitting includes impeller wear ring.
4. B42 reducing bushing only used on pumps with 3/8 drain after March 11, 2015.
5. B22 is located on the the pump operators panel. Furnished only on pumps with a C20 or PA series transmssion See note 1 See note 2 B21-−B10 B27-See note 3 B9-B42— See note 4 B22-See note 5