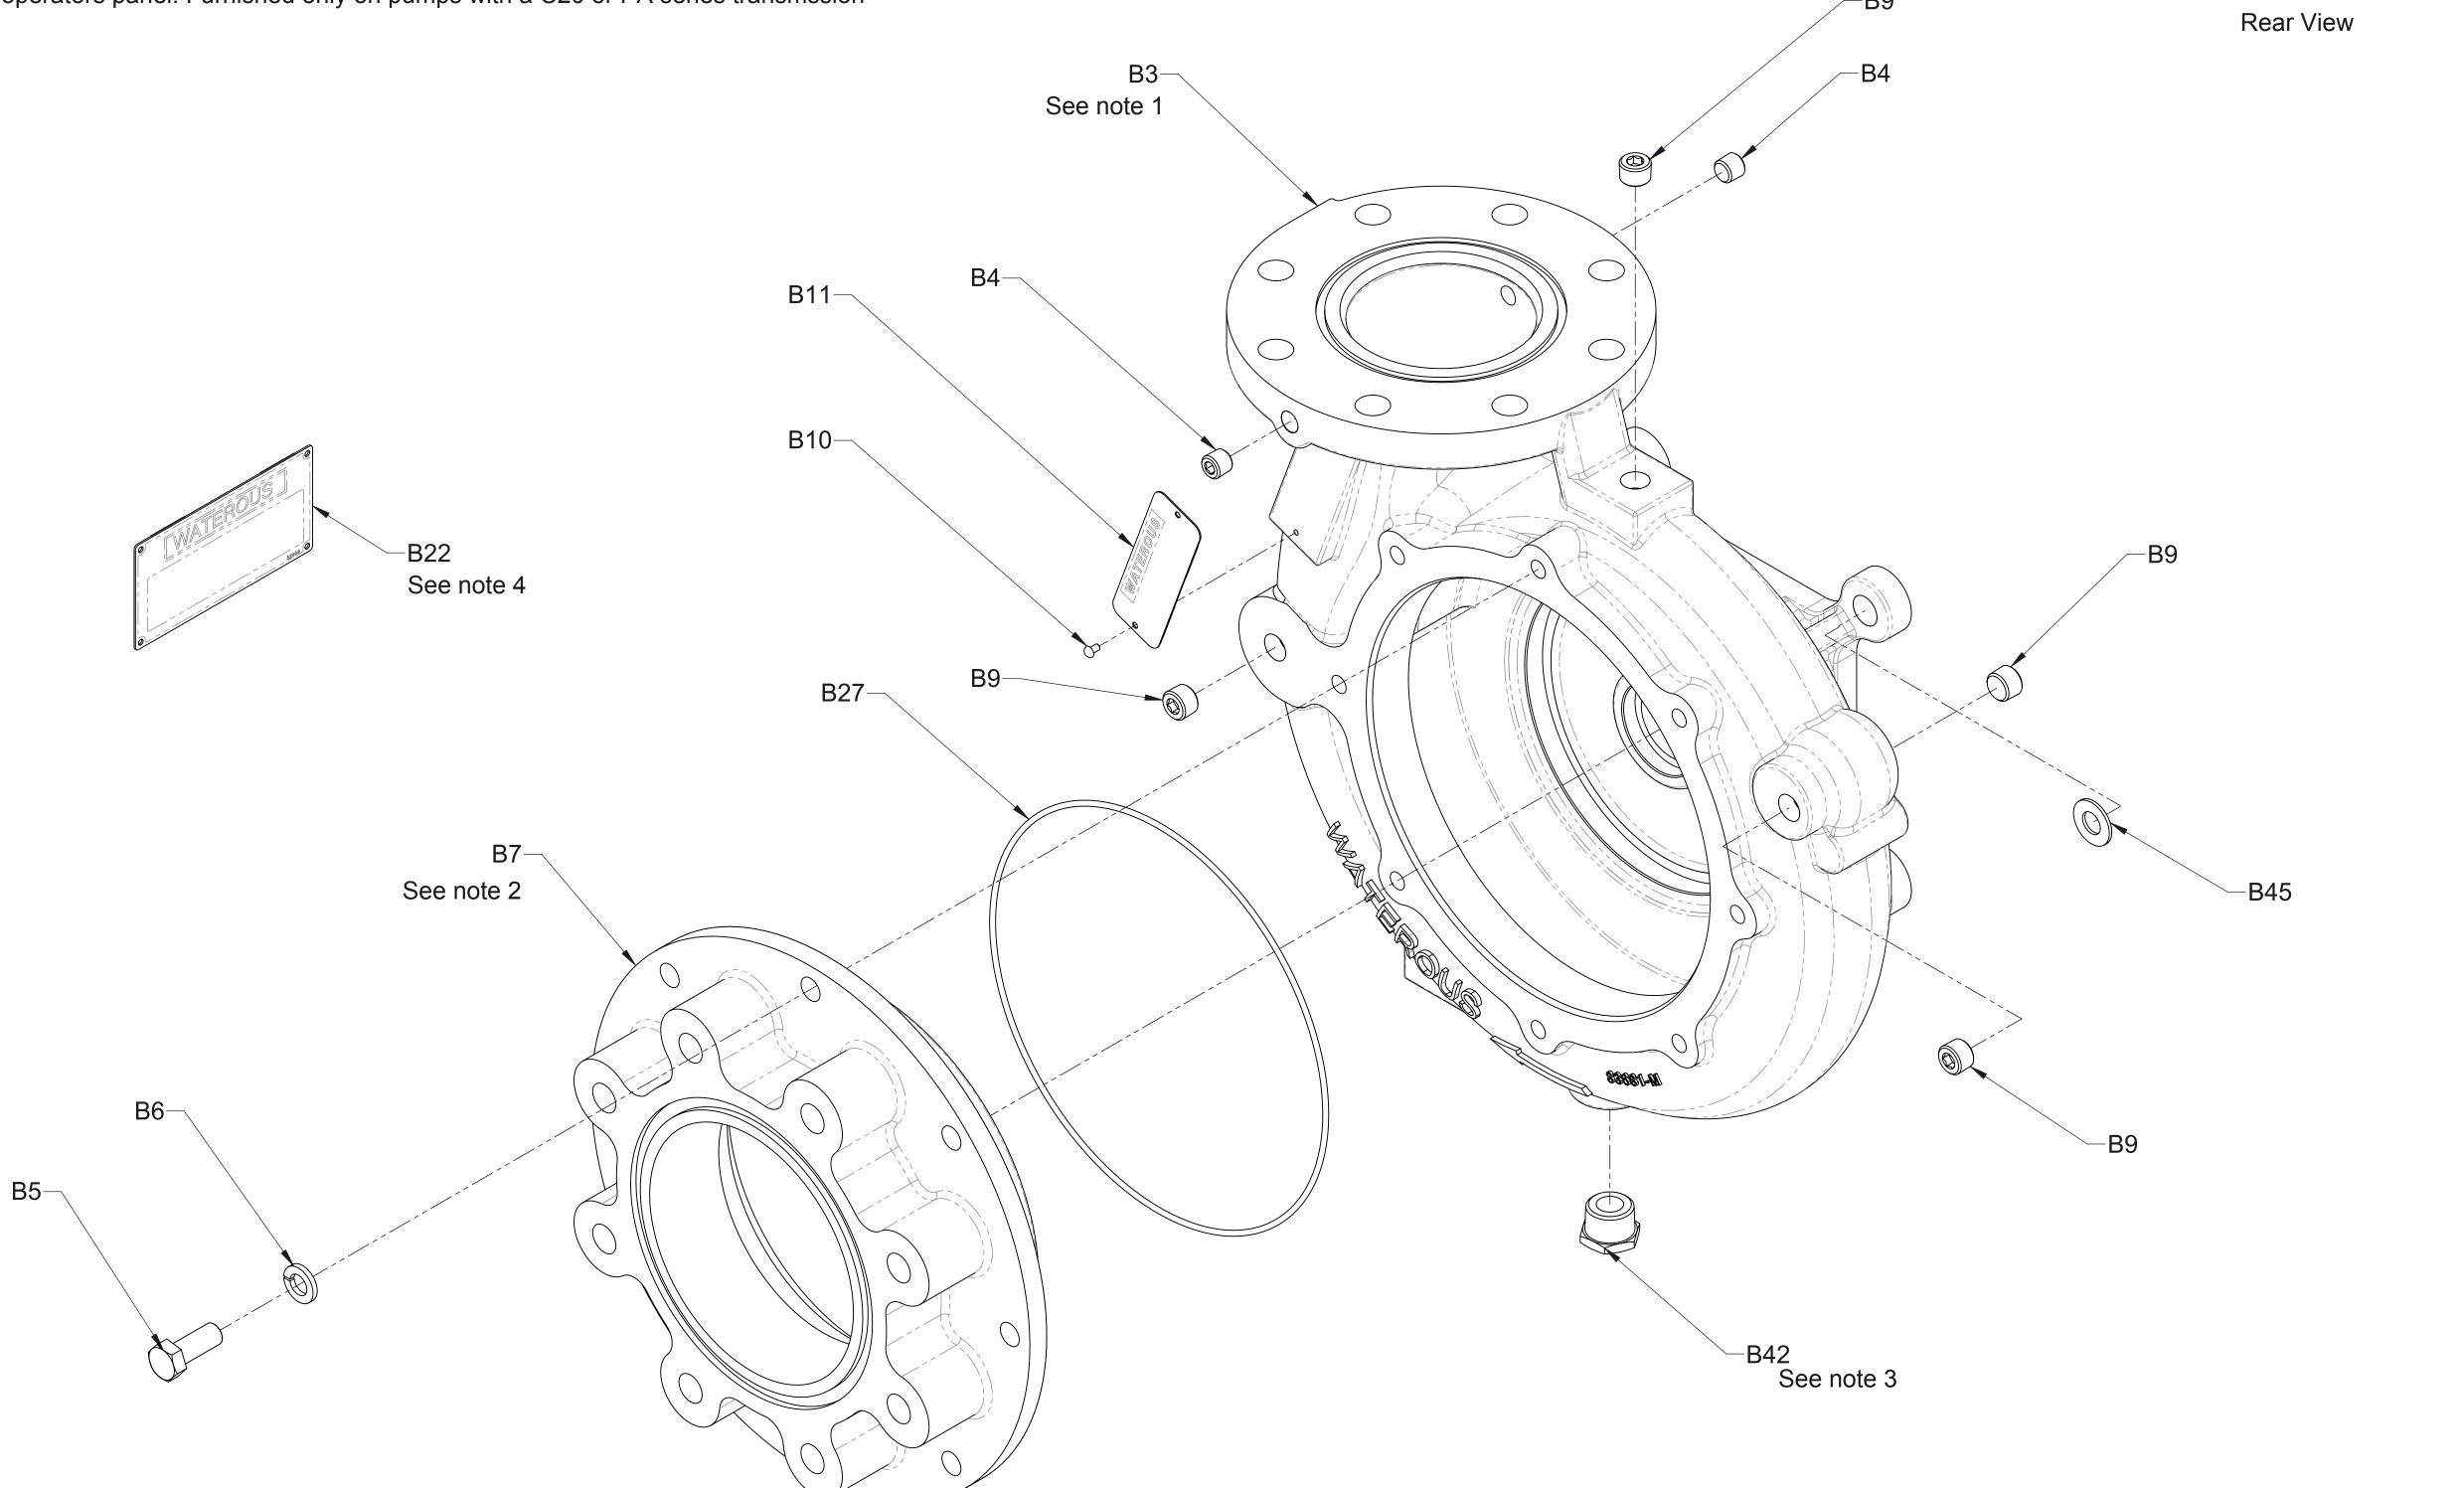

| Ref No. | Description                                 |
|---------|---------------------------------------------|
| В3      | Body-Volute, CW                             |
| B4      | Plug-Pipe, Headless, 1/4 NPT, Steel         |
| B5      | Screw-Hex Hd, 1/2-13 x 1-1/4 in             |
| В6      | Washer-Lock, 1/2 in, Zinc Plated            |
| B7      | Fitting-Intake, DIN 150 (CXN)               |
| B9      | Plug-Pipe, Headless, 3/8 NPT, Steel         |
| B10     | Screw-Drive, #6 x 1/4 in                    |
| B11     | Plate-Serial                                |
| B22     | Plate-Serial, Operator's Panel              |
| B27     | O-Ring, 9-3/4 x 10 in                       |
| B42     | Bushing-Reducing, Pipe, 3/4 x 3/8 NPT, Iron |
| B45     | Washer-Plain, 1/2 in, Zinc Plated           |

- Service Notes:
  1. B3 volute includes B10 drive screws, B11 serial plate, and impeller wear ring.
  2. B7 intake fitting includes impeller wear ring.
  3. B42 reducing bushing only used on pumps with 3/8 drain.
  4. B22 is located on the the pump operators panel. Furnished only on pumps with a C20 or PA series transmssion