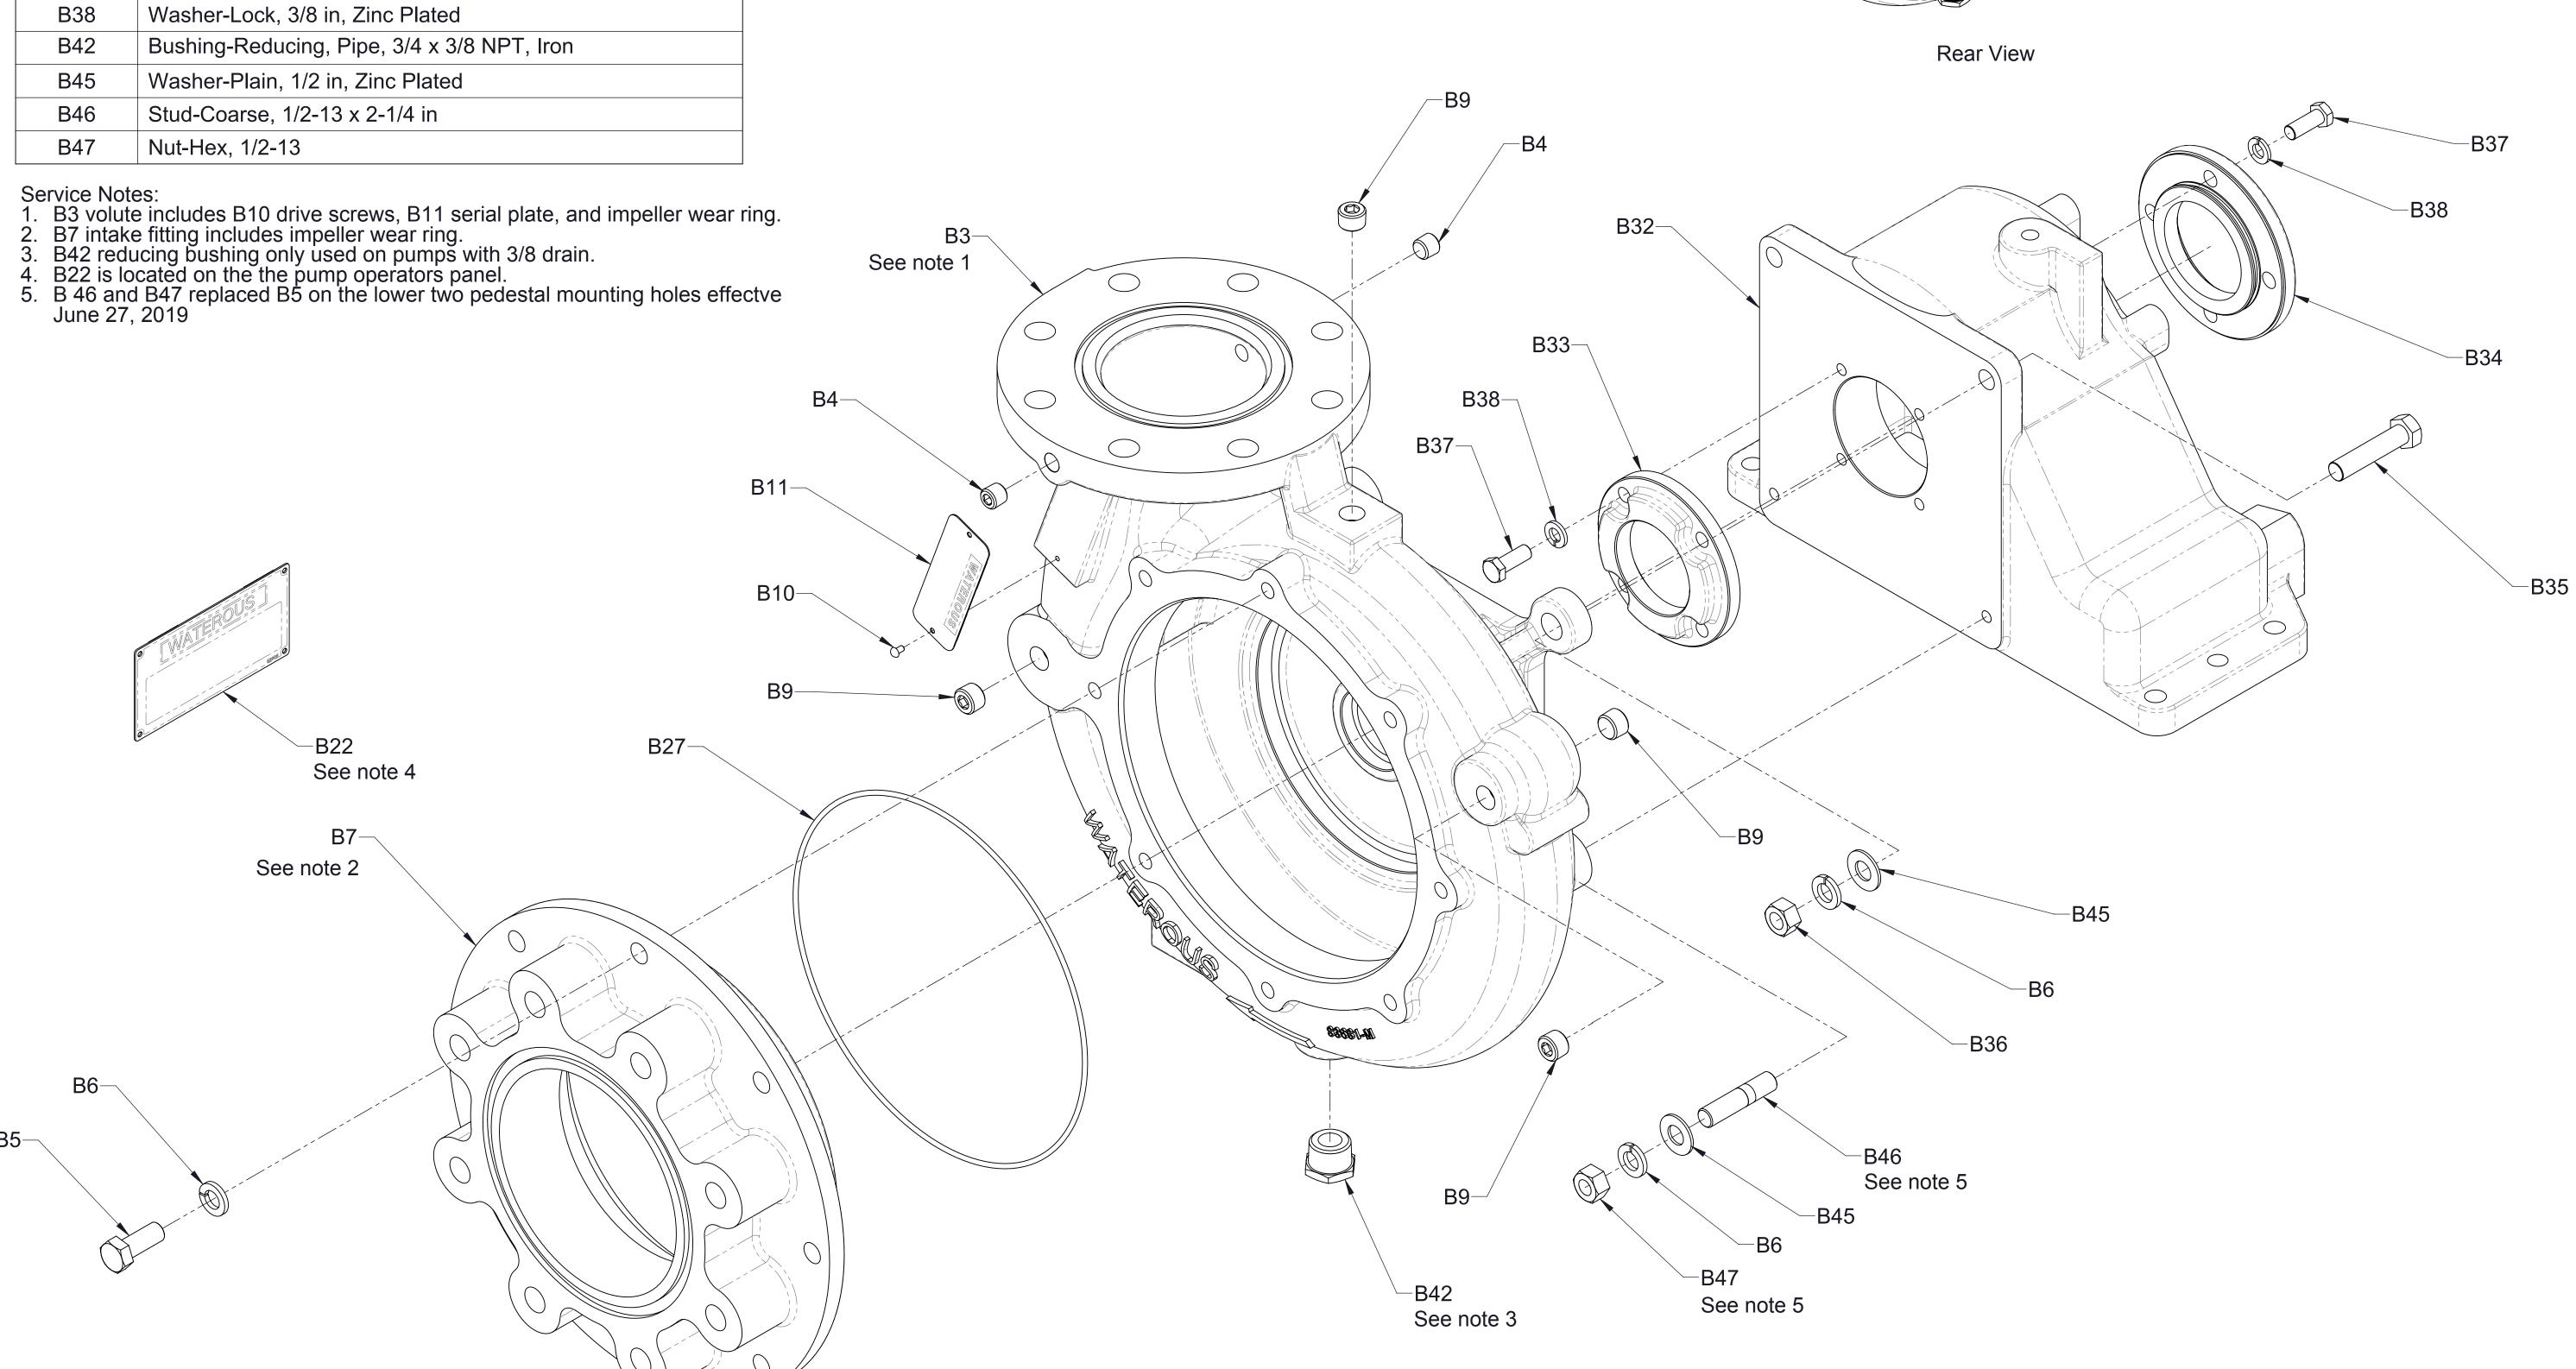

| Ref No.        | Description                                 |  |
|----------------|---------------------------------------------|--|
| В3             | Body-Volute, CW                             |  |
| B4             | Plug-Pipe, Headless, 1/4 NPT, Steel         |  |
| B5             | Screw-Hex Hd, 1/2-13 x 1-1/4 in             |  |
| В6             | Washer-Lock, 1/2 in, Zinc Plated            |  |
| B7             | Fitting-Intake, DIN 150 (CXN)               |  |
| В9             | Plug-Pipe, Headless, 3/8 NPT, Steel         |  |
| B10            | Screw-Drive, #6 x 1/4 in                    |  |
| B11            | Plate-Serial                                |  |
| B22            | Plate-Serial, Operator's Panel              |  |
| B27            | O-Ring, 9-3/4 x 10 in                       |  |
| B32            | Cap-Transmission                            |  |
| B33            | Housing-Seal, Oil                           |  |
| B34            | Housing-Seal, Oil                           |  |
| B35            | Screw-Hex Hd, 1/2-20 x 2-1/4 in             |  |
| B36            | Nut-Hex, 1/2-20                             |  |
| B37            | Screw-Hex Head, 3/8-16 x 1 in               |  |
| B38            | Washer-Lock, 3/8 in, Zinc Plated            |  |
| B42            | Bushing-Reducing, Pipe, 3/4 x 3/8 NPT, Iron |  |
| B45            | Washer-Plain, 1/2 in, Zinc Plated           |  |
| B46            | Stud-Coarse, 1/2-13 x 2-1/4 in              |  |
| B47            | Nut-Hex, 1/2-13                             |  |
| Service Notes: |                                             |  |