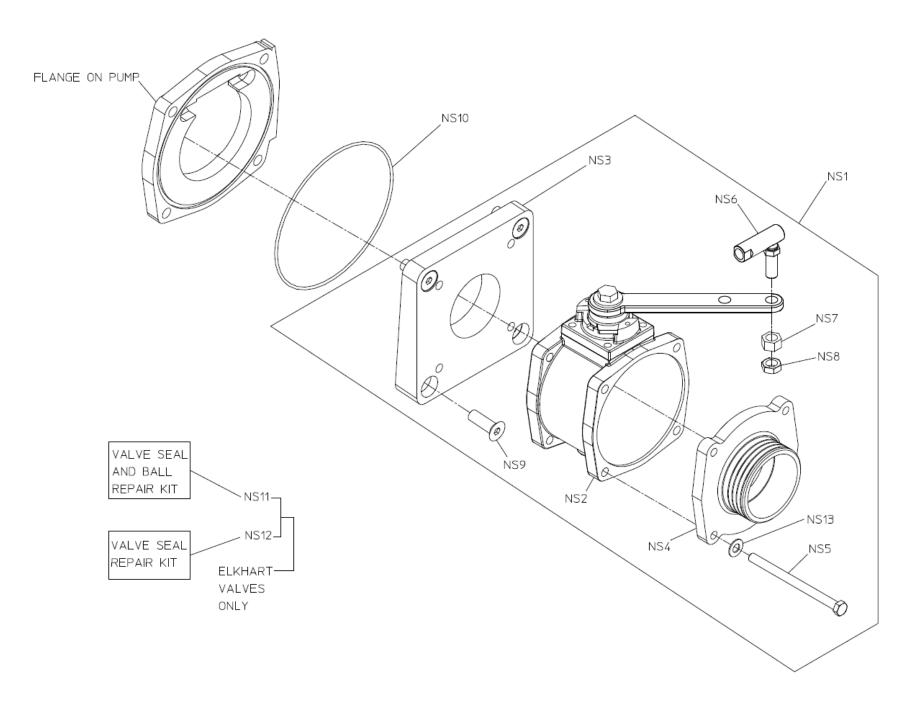

## 3 in. Tank to Pump Valve

| REF.<br>NO. | DESCRIPTION                            |
|-------------|----------------------------------------|
| NS1         | Valve Assembly (Includes NS2 thru NS8) |
| NS2         | Ball Valve, 3 in.                      |
| NS3         | Pump to Valve Adapter                  |
| NS4         | Inlet Adapter                          |
| NS5         | Hex Head Screw, 3/8-16 x 4 in.         |
| NS6         | End Swivel, 90 Degrees, 1/2-20         |

| REF.<br>NO. | DESCRIPTION                                          |
|-------------|------------------------------------------------------|
| NS7         | Hex Nut, 1/2-20                                      |
| NS8         | Jam Hex Nut, 1/2-20                                  |
| NS9         | Flat Head Screw, 1/2-13 x 1-1/2 in.                  |
| NS10        | O-ring, 6-3/4 x 7 in.                                |
| NS11        | Valve Seal and Ball Repair Kit (Elkhart Valves Only) |
| NS12        | Valve Seal Repair Kit (Elkhart Valves Only)          |