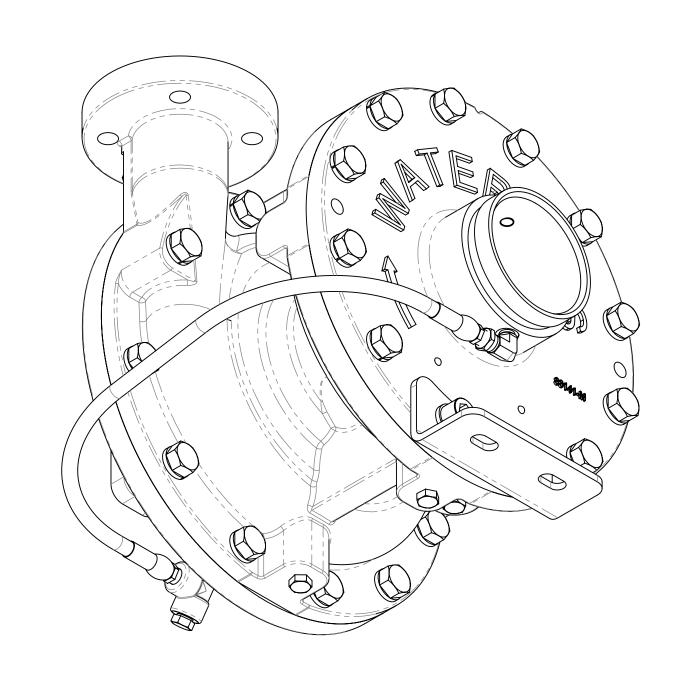

## **CP-5 SERIES PUMP BODY ASSEMBLY**

| SEE PAGE      |                    |                                 |
|---------------|--------------------|---------------------------------|
| EXPLODED VIEW | CROSS-SECTION VIEW | MECHANICAL SEAL COOLING<br>LINE |
| 2             | 3                  | 4                               |

# **DESCRIPTION** REF NO. Body-Volute, CW (CP-5) Head-Pump (CP-5) Intake (CP-5) Bushing (CP-5) Bracket-Mounting O-Ring, 8 x 8-1/4 in

| REF NO. | DESCRIPTION                     |
|---------|---------------------------------|
| B1      | Body-Volute, CW (CP-5)          |
| B2      | Head-Pump (CP-5)                |
| В3      | Intake (CP-5)                   |
| B4      | Bushing (CP-5)                  |
| B5      | Bracket-Mounting                |
| В6      | O-Ring, 8 x 8-1/4 in            |
| B7      | O-Ring, 9 x 9-3/8 in            |
| B19     | Plug-Pipe, Hex Head, 1/4, Steel |

Notes:
1. B1 includes (2) S5 Wear Rings from Impeller shaft assemly.
2. B2 and B3 includes S5 wear ring from impeller shaft assembly.
3. B19 and B20 hex head pipe plugs were headless pipe plugs prior to April 18, 2019