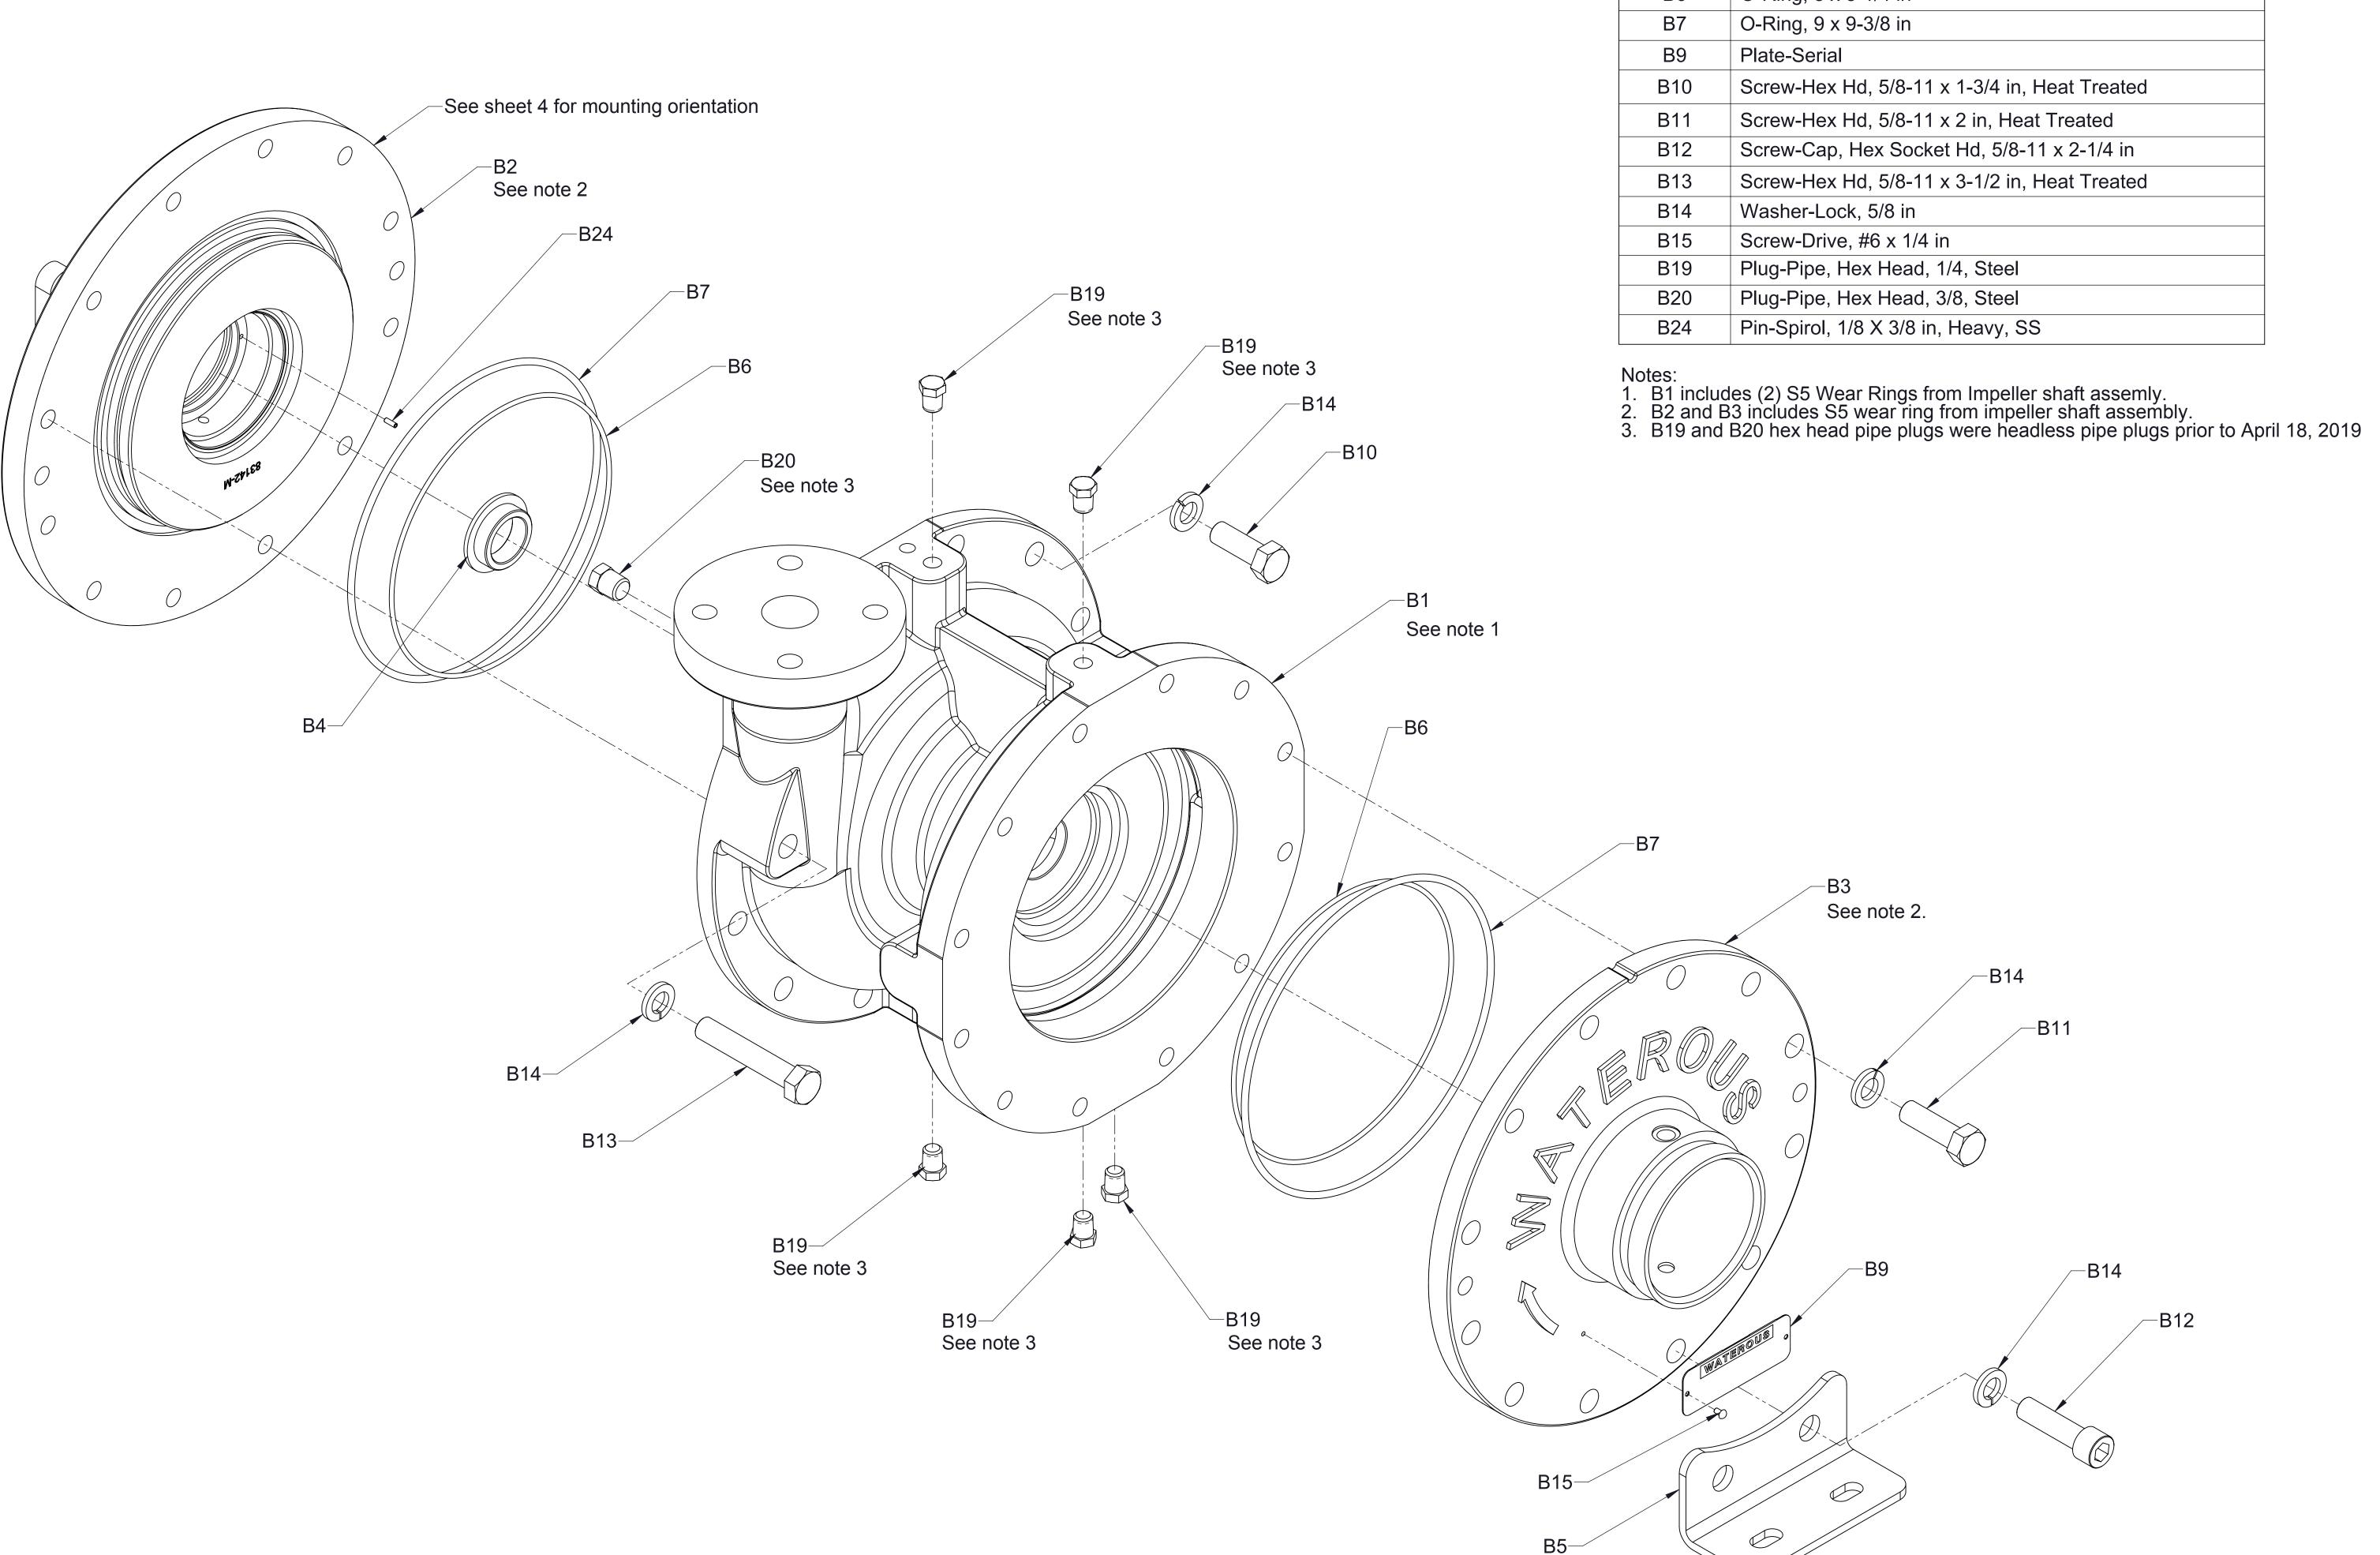

# **DESCRIPTION** REF NO. Body-Volute, CW (CP-5) Head-Pump (CP-5) Intake (CP-5) Bushing (CP-5) Bracket-Mounting O-Ring, 8 x 8-1/4 in

| REF NO. | DESCRIPTION                     |
|---------|---------------------------------|
| B1      | Body-Volute, CW (CP-5)          |
| B2      | Head-Pump (CP-5)                |
| В3      | Intake (CP-5)                   |
| B4      | Bushing (CP-5)                  |
| B5      | Bracket-Mounting                |
| В6      | O-Ring, 8 x 8-1/4 in            |
| B7      | O-Ring, 9 x 9-3/8 in            |
| B19     | Plug-Pipe, Hex Head, 1/4, Steel |

Notes:
1. B1 includes (2) S5 Wear Rings from Impeller shaft assemly.
2. B2 and B3 includes S5 wear ring from impeller shaft assembly.
3. B19 and B20 hex head pipe plugs were headless pipe plugs prior to April 18, 2019