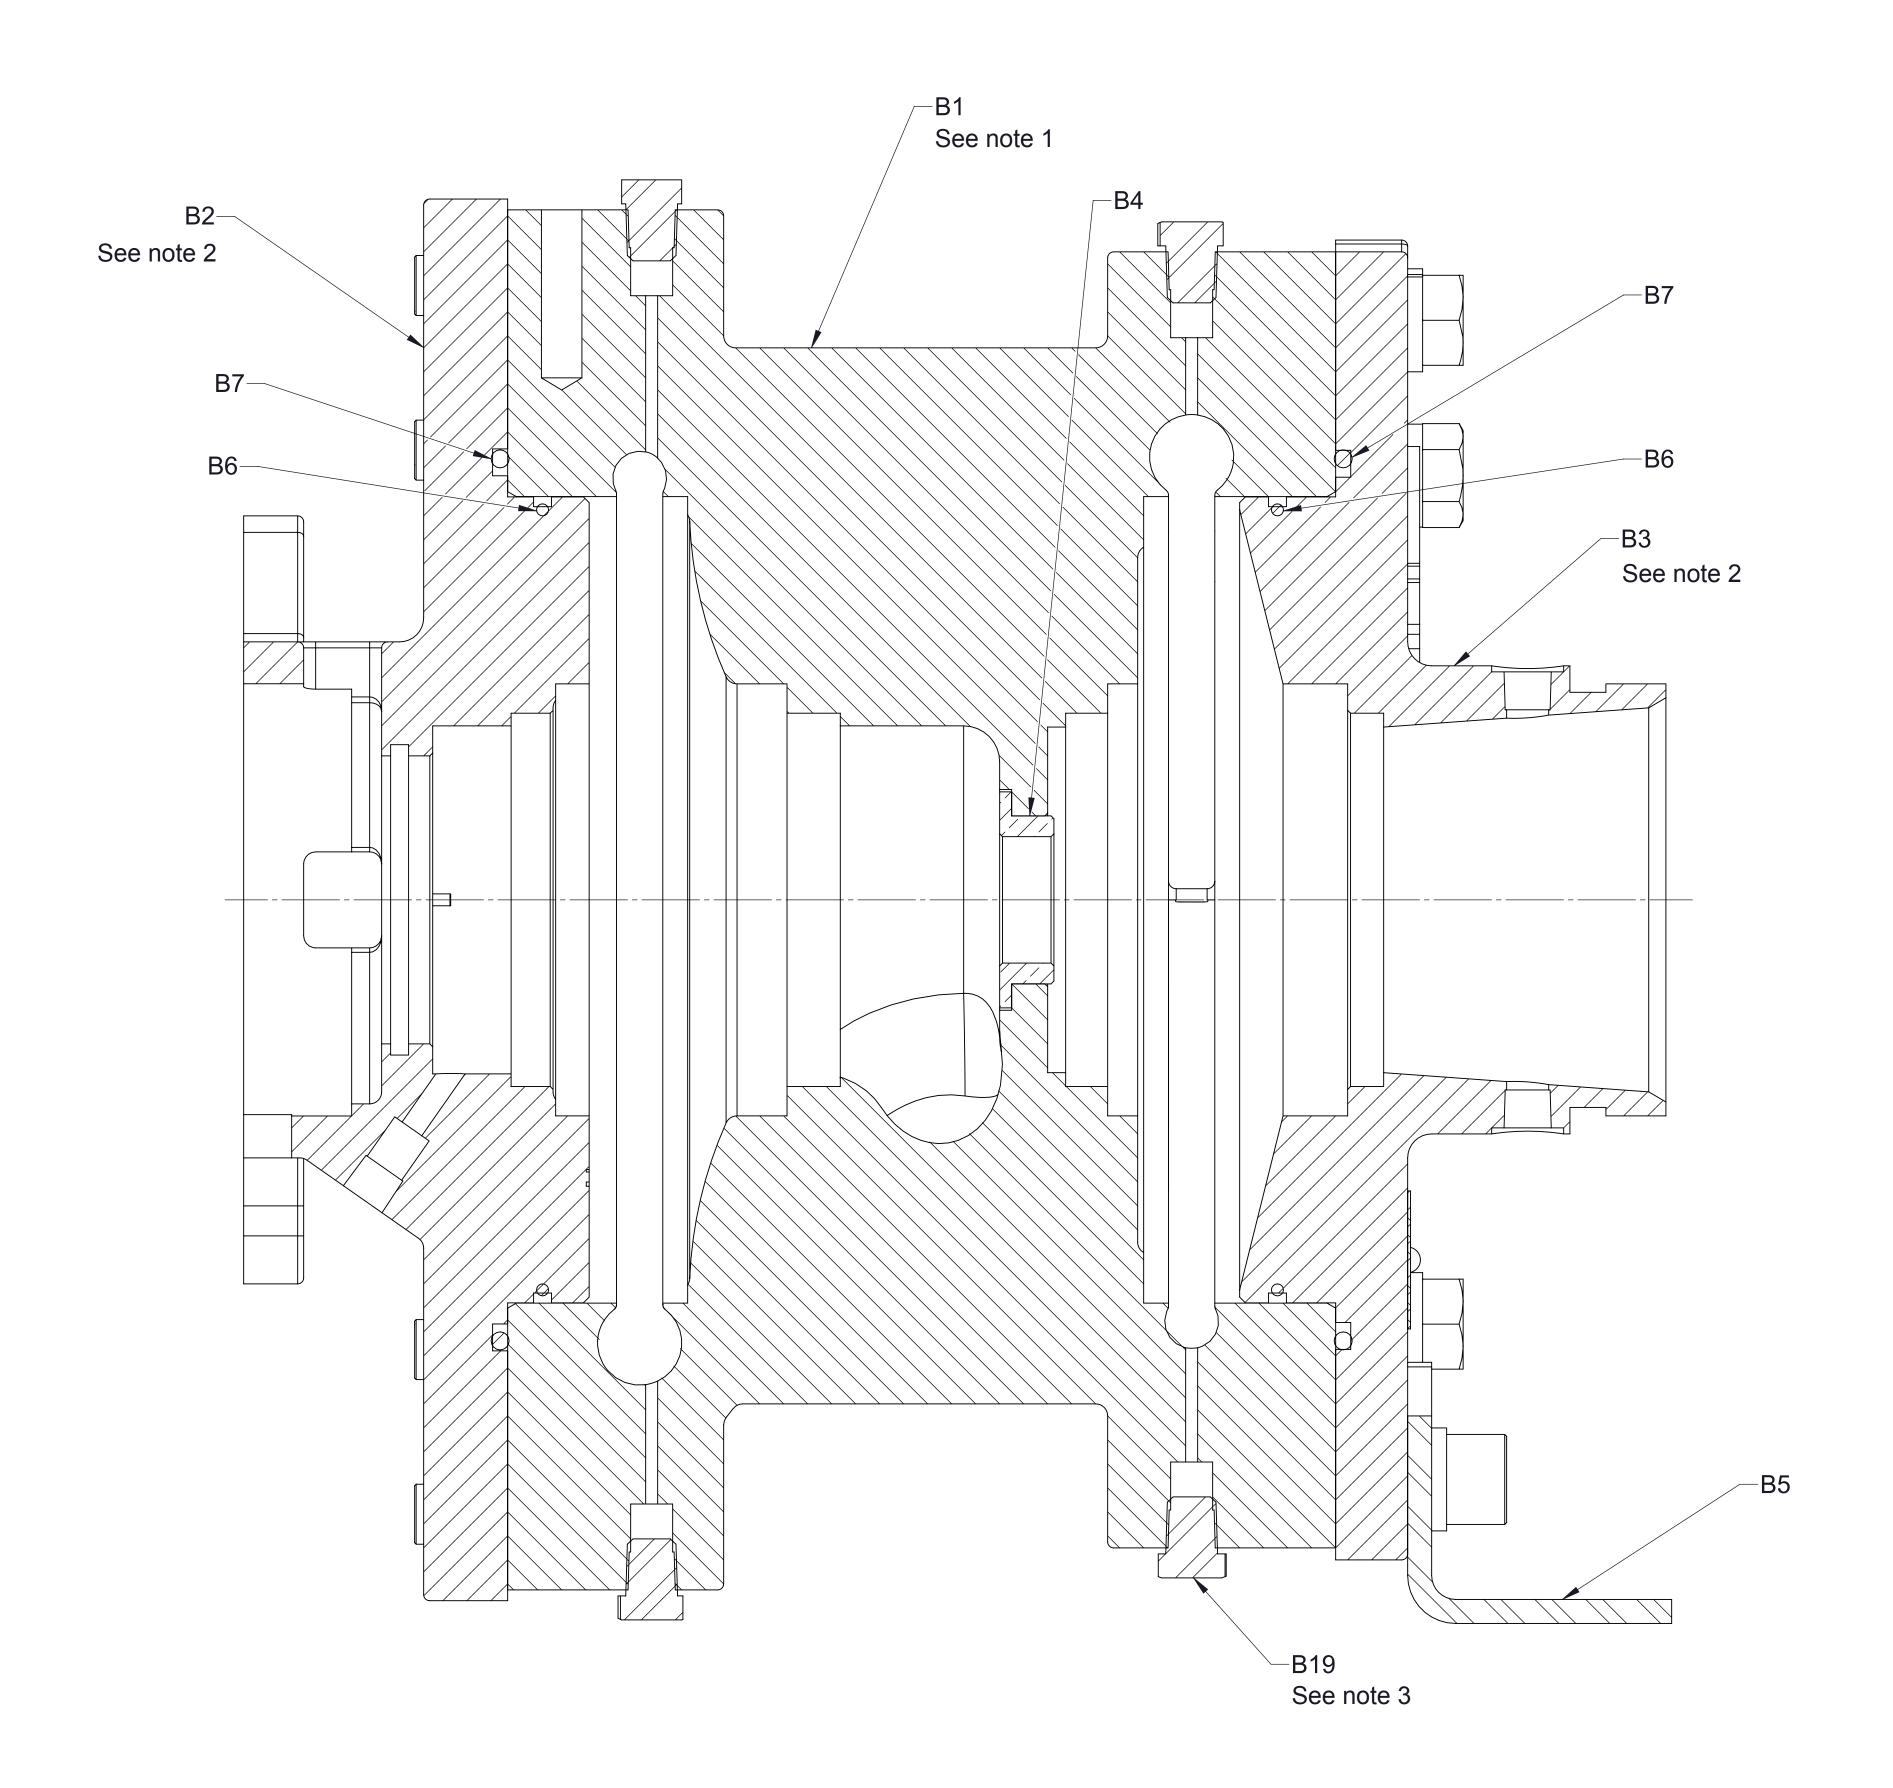

# **DESCRIPTION** REF NO. Body-Volute, CW (CP-5) Head-Pump (CP-5) Intake (CP-5) Bushing (CP-5) Bracket-Mounting O-Ring, 8 x 8-1/4 in

| REF NO. | DESCRIPTION                     |
|---------|---------------------------------|
| B1      | Body-Volute, CW (CP-5)          |
| B2      | Head-Pump (CP-5)                |
| В3      | Intake (CP-5)                   |
| B4      | Bushing (CP-5)                  |
| B5      | Bracket-Mounting                |
| В6      | O-Ring, 8 x 8-1/4 in            |
| B7      | O-Ring, 9 x 9-3/8 in            |
| B19     | Plug-Pipe, Hex Head, 1/4, Steel |

Notes:
1. B1 includes (2) S5 Wear Rings from Impeller shaft assemly.
2. B2 and B3 includes S5 wear ring from impeller shaft assembly.
3. B19 and B20 hex head pipe plugs were headless pipe plugs prior to April 18, 2019