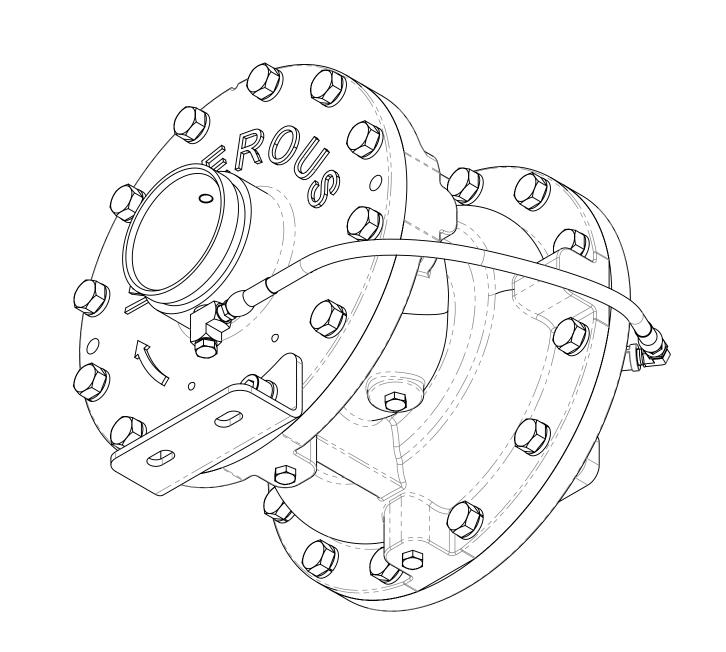

## **CP-5 SERIES PUMP BODY ASSEMBLY**

| SEE PAGE      |                    |                                 |
|---------------|--------------------|---------------------------------|
| EXPLODED VIEW | CROSS-SECTION VIEW | MECHANICAL SEAL COOLING<br>LINE |
| 2             | 3                  | 4                               |

# **DESCRIPTION** REF NO. Body-Volute, CW (CP-5) Head-Pump (CP-5) Intake (CP-5) Bushing (CP-5) Bracket-Mounting O-Ring, 8 x 8-1/4 in

| REF NO. | DESCRIPTION                     |
|---------|---------------------------------|
| B1      | Body-Volute, CW (CP-5)          |
| B2      | Head-Pump (CP-5)                |
| В3      | Intake (CP-5)                   |
| B4      | Bushing (CP-5)                  |
| B5      | Bracket-Mounting                |
| В6      | O-Ring, 8 x 8-1/4 in            |
| B7      | O-Ring, 9 x 9-3/8 in            |
| B19     | Plug-Pipe, Hex Head, 1/4, Steel |