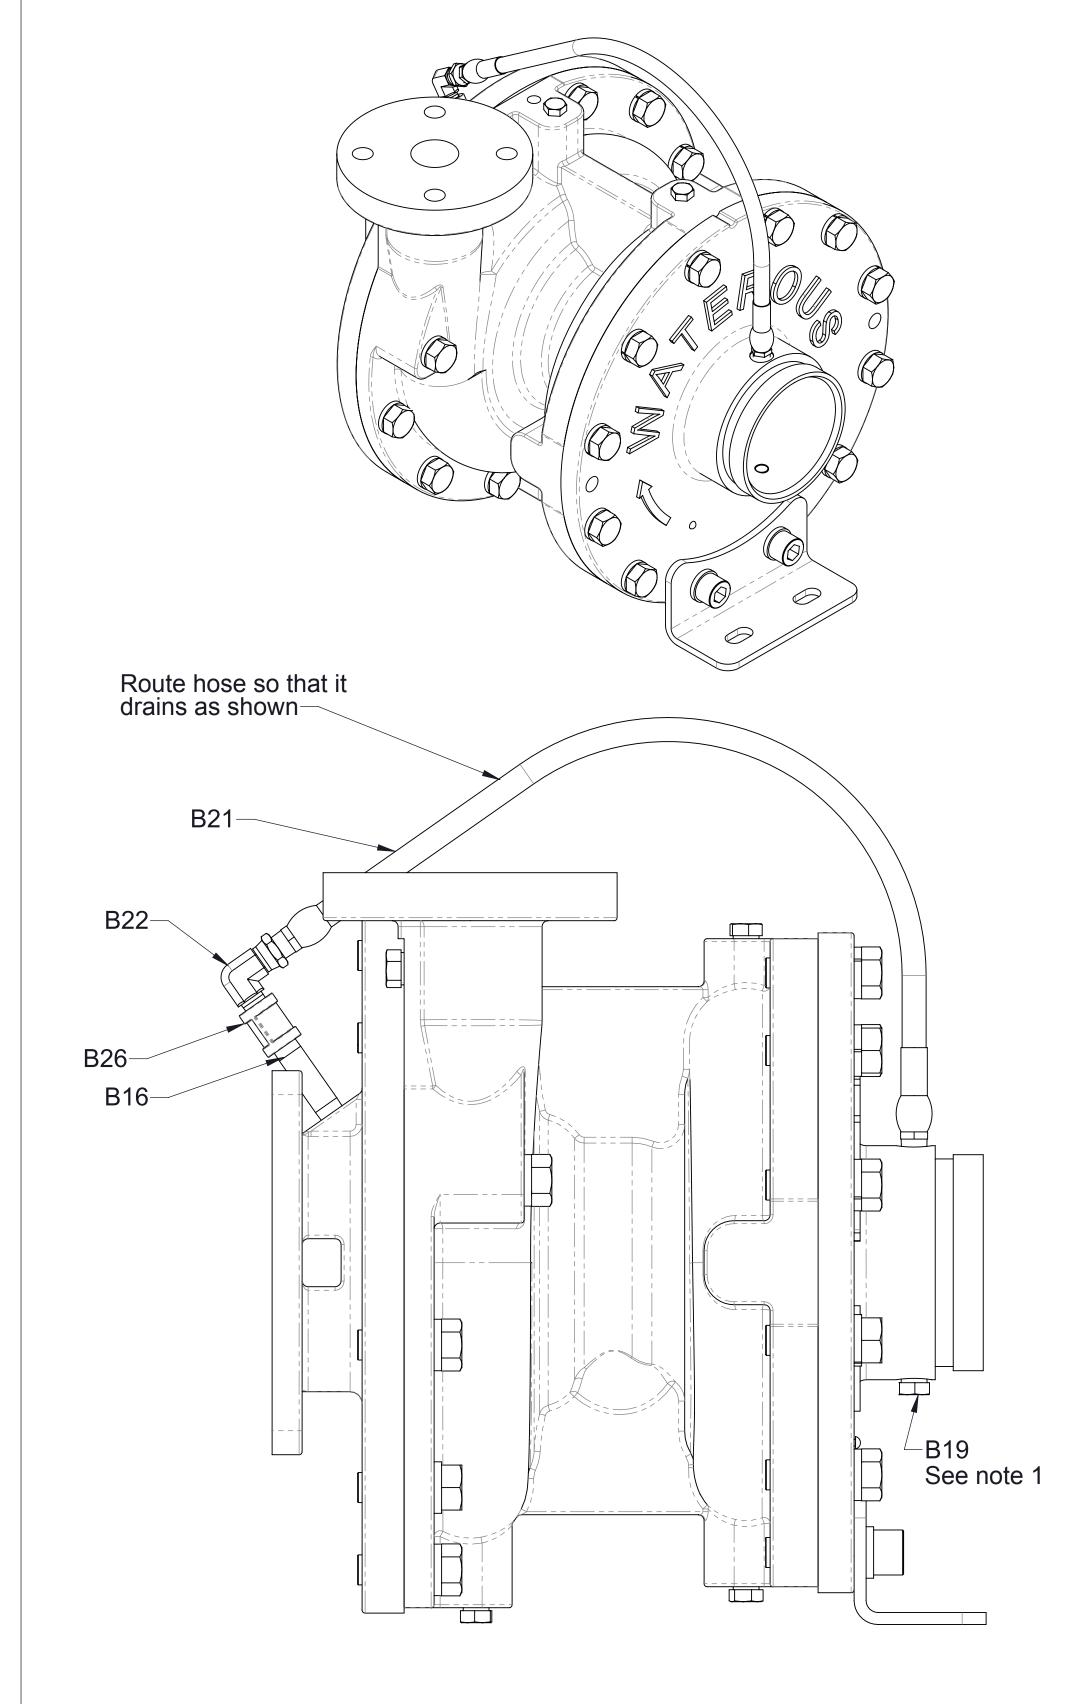

Notes:
1. B19 hex head pipe plugs were headless pipe plugs prior to April 18, 2019

| REF NO. | DESCRIPTION                                      |
|---------|--------------------------------------------------|
| B16     | Nipple-Pipe, 1/4 NPT x 2-1/2 in, Heavy, SS       |
| B19     | Plug-Pipe, Hex Head, 1/4, Steel                  |
| B21     | Hose Assy, Ultra High Pressure, 1/4 (CP-4, CP-5) |
| B22     | Elbow-Adapter, Union, 90deg, 1/4 NPT             |
| B25     | Tee-Sreet, 1/4 NPT, Brass                        |
| B26     | Coupling-Pipe, 1/4 NPT, Galvanized               |

Notes:
1. B19 hex head pipe plugs were headless pipe plugs prior to April 18, 2019

WITH HORIZONTAL (RH) TRANSMISSION

| REF NO. | DESCRIPTION                                      |
|---------|--------------------------------------------------|
| B16     | Nipple-Pipe, 1/4 NPT x 2-1/2 in, Heavy, SS       |
| B19     | Plug-Pipe, Hex Head, 1/4, Steel                  |
| B21     | Hose Assy, Ultra High Pressure, 1/4 (CP-4, CP-5) |
| B22     | Elbow-Adapter, Union, 90deg, 1/4 NPT             |
| B26     | Coupling-Pipe, 1/4 NPT, Galvanized               |

### WITH VERTICAL TRANSMISSION