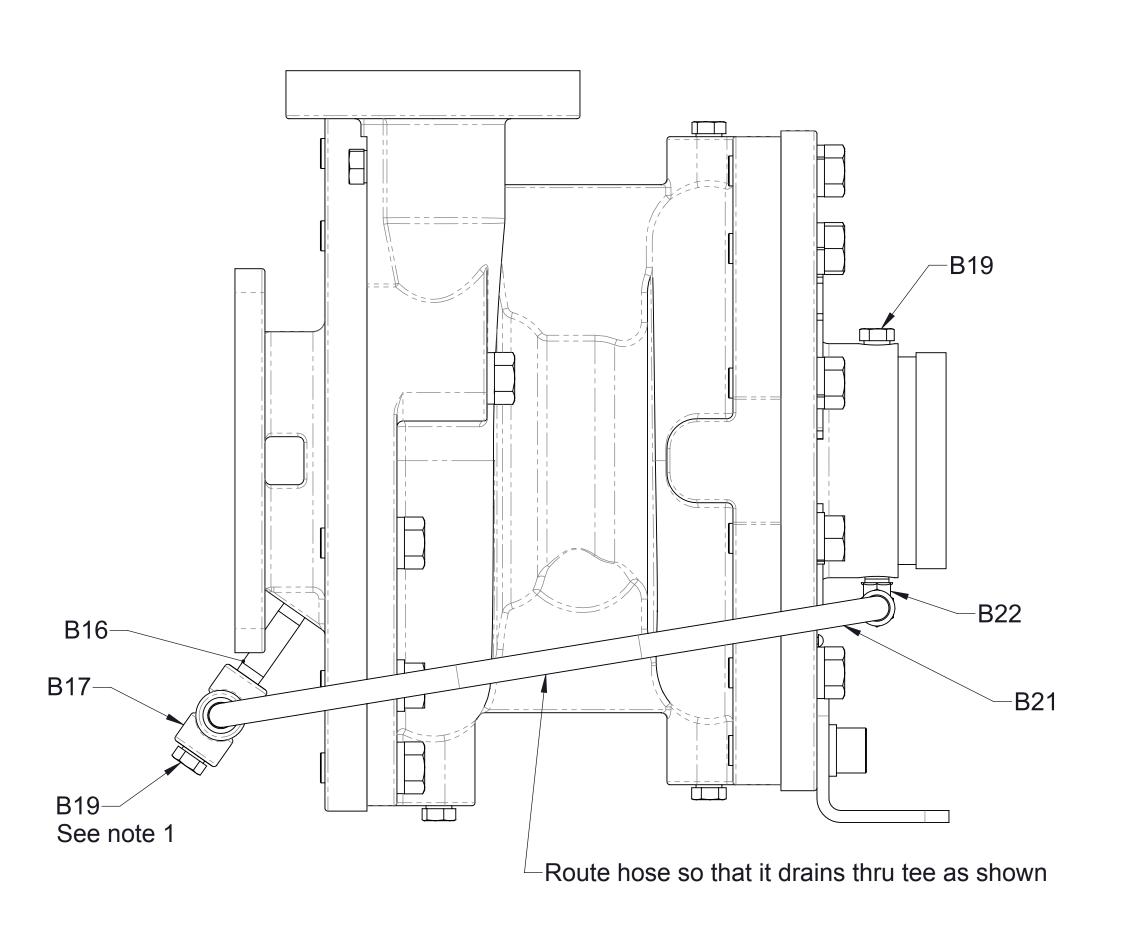

| REF NO. | DESCRIPTION                                      |
|---------|--------------------------------------------------|
| B16     | Nipple-Pipe, 1/4 NPT x 2-1/2 in, Heavy, SS       |
| B17     | Tee-Standard, Pipe, 1/4 NPT, Class-3000, Steel   |
| B19     | Plug-Pipe, Hex Head, 1/4, Steel                  |
| B21     | Hose Assy, Ultra High Pressure, 1/4 (CP-4, CP-5) |
| B22     | Elbow-Adapter, Union, 90deg, 1/4 NPT             |

### WITH VERTICAL TRANSMISSION