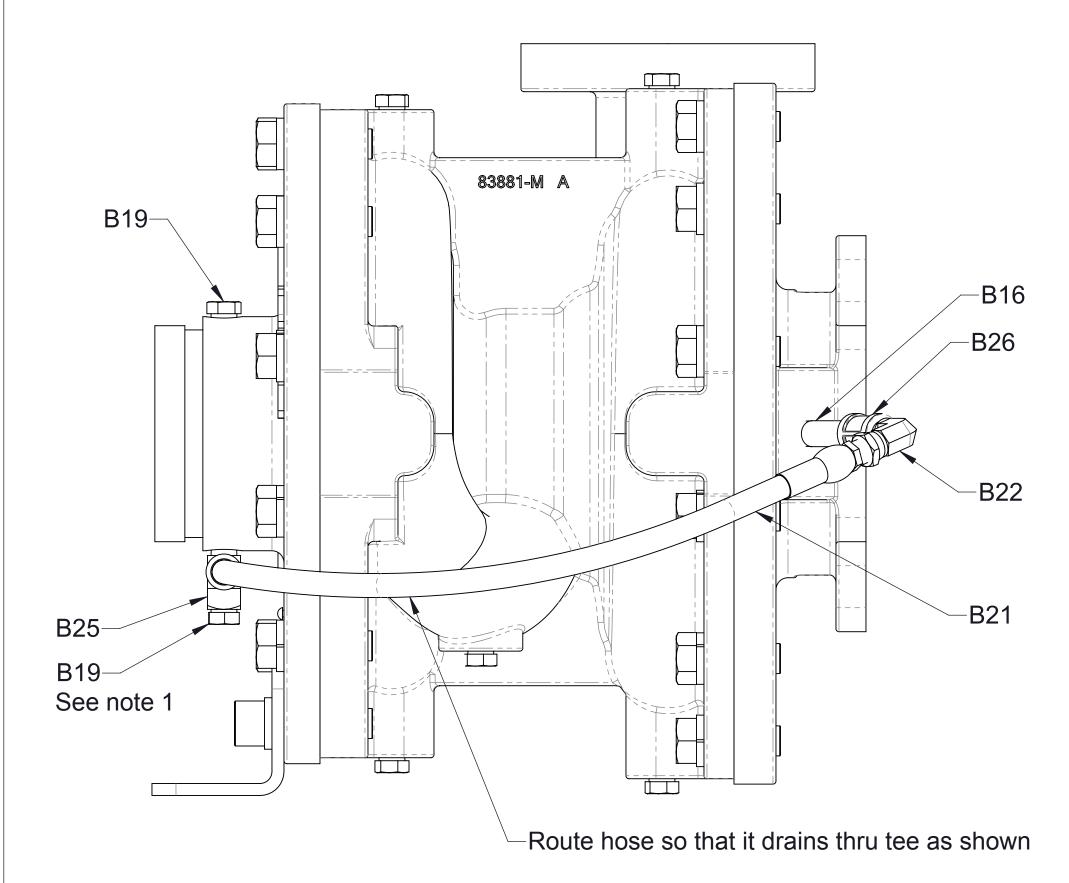

Notes:
1. B19 hex head pipe plugs were headless pipe plugs prior to April 18, 2019

| REF NO. | DESCRIPTION                                      |
|---------|--------------------------------------------------|
| B16     | Nipple-Pipe, 1/4 NPT x 2-1/2 in, Heavy, SS       |
| B19     | Plug-Pipe, Hex Head, 1/4, Steel                  |
| B21     | Hose Assy, Ultra High Pressure, 1/4 (CP-4, CP-5) |
| B22     | Elbow-Adapter, Union, 90deg, 1/4 NPT             |
| B25     | Tee-Sreet, 1/4 NPT, Brass                        |
| B26     | Coupling-Pipe, 1/4 NPT, Galvanized               |

Notes:
1. B19 hex head pipe plugs were headless pipe plugs prior to April 18, 2019

WITH HORIZONTAL (RH) TRANSMISSION

| REF NO. | DESCRIPTION                                      |
|---------|--------------------------------------------------|
| B16     | Nipple-Pipe, 1/4 NPT x 2-1/2 in, Heavy, SS       |
| B19     | Plug-Pipe, Hex Head, 1/4, Steel                  |
| B21     | Hose Assy, Ultra High Pressure, 1/4 (CP-4, CP-5) |
| B22     | Elbow-Adapter, Union, 90deg, 1/4 NPT             |
| B26     | Coupling-Pipe, 1/4 NPT, Galvanized               |

Notes:
1. B19 hex head pipe plugs were headless pipe plugs prior to April 18, 2019