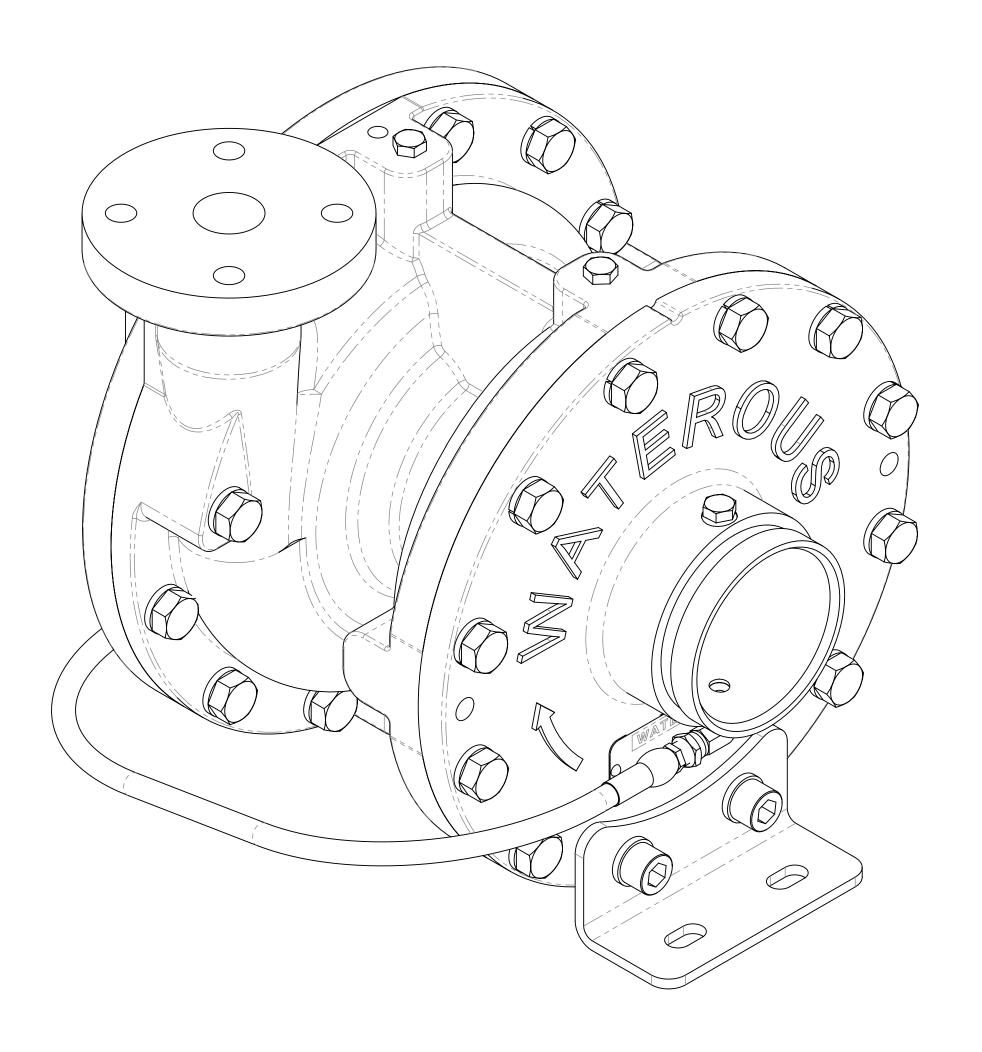

## **CP-5 SERIES PUMP BODY ASSEMBLY**

| SEE PAGE      |                    |                                 |
|---------------|--------------------|---------------------------------|
| EXPLODED VIEW | CROSS-SECTION VIEW | MECHANICAL SEAL COOLING<br>LINE |
| 2             | 3                  | 4                               |