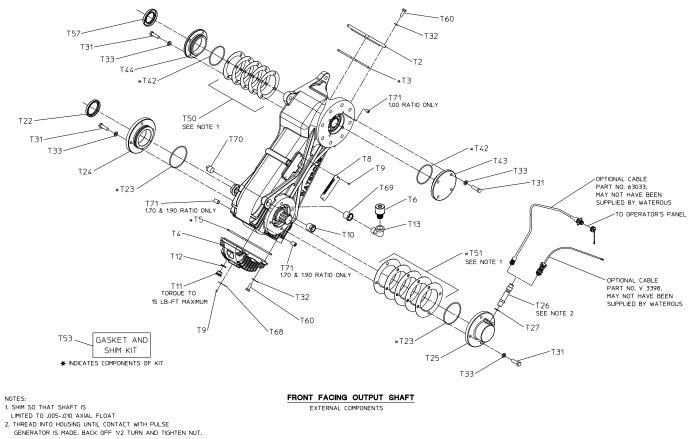

# Case and External Components Front Output Shaft

| REF.<br>NO. | DESCRIPTION                         |
|-------------|-------------------------------------|
| T2          | Top cover                           |
| Т3          | O-ring, 4-5/8 x 5                   |
| T4          | Case bottom assembly                |
| T5          | O-ring, 7 x 7-3/8                   |
| T6          | Breather, 1/2 NPT                   |
| T8          | Serial plate                        |
| Т9          | Rnd hd drive screw, no. 6 x 1/4 in. |
| T10         | Sight plug                          |
| T11         | Drain plug                          |
| T12         | Plug seal                           |
| T13         | Street elbow, 90°, 1/2 in.          |
| T22         | Oil seal, 2 x 2-5/8 in.             |
| T23         | O-ring, 3-1/4 x 3-1/2 in.           |
| T24         | Oil seal housing                    |
| T25         | Tachometer housing                  |
| T26         | Magnetic pickup                     |

| REF.<br>NO. | DESCRIPTION                                  |
|-------------|----------------------------------------------|
| T27         | O-ring, 5/8 x 3/4 in.                        |
| T30         | Hex hd screw, 5/16-18 x 1 in.                |
| T31         | Hex hd screw, 3/8-16 x 1-1/4 in.             |
| T32         | Lockwasher, 5/16 in.                         |
| T33         | Lockwasher, 3/8 in.                          |
| T42         | O-ring, 2-7/8 x 3-1/8 in.                    |
| T43         | Oil seal housing                             |
| T44         | Oil seal housing                             |
| T50         | Driven shaft shim, 0.005 and 0.010 in. thick |
| T51         | Drive shaft shim, 0.005 and 0.010 in. thick  |
| T53         | Gasket and shim repair kit                   |
| T57         | Oil seal, 1-5/8 x 2-5/8 in.                  |
| T60         | Hex hd screw, 5/16-18 x 7/8 in.              |
| T68         | Oil Level Plate                              |
| T69         | Reducing Bushing, 3/4 NPT x 1/2 NPT          |
| T70         | Pipe Plug, 1/2 NPT                           |
| T71         | Pipe Plug, 1/8 NPT (Prior to 9/1/2016)       |
| T71         | Screw-Set, 1/2-13 x 3/4 (After 9/1/2016)     |

SPL83491 PAGE 8 OF 9

(TACHOMETER PICKUP TO FACE UP WITH 1.00 RATIO)