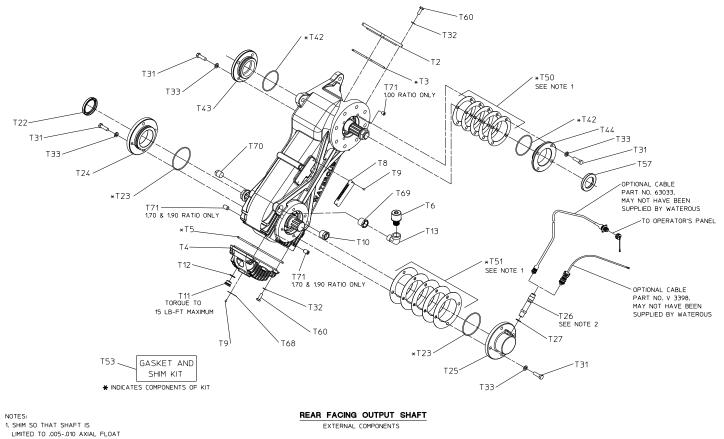

#### Case and External Components Rear Output Shaft

| REF.<br>NO. | DESCRIPTION                         |
|-------------|-------------------------------------|
| T2          | Top cover                           |
| Т3          | O-ring, 4-5/8 x 5                   |
| T4          | Case bottom assembly                |
| T5          | O-ring, 7 x 7-3/8                   |
| T6          | Breather, 1/2 NPT                   |
| T8          | Serial plate                        |
| Т9          | Rnd hd drive screw, no. 6 x 1/4 in. |
| T10         | Sight plug                          |
| T11         | Drain plug                          |
| T12         | Plug seal                           |
| T13         | Street elbow, 90°, 1/2 in.          |
| T22         | Oil seal, 2 x 2-5/8 in.             |
| T23         | O-ring, 3-1/4 x 3-1/2 in.           |
| T24         | Oil seal housing                    |
| T25         | Tachometer housing                  |
| T26         | Magnetic pickup                     |
| T27         | O-ring, 5/8 x 3/4 in.               |

| REF.<br>NO. | DESCRIPTION                                  |
|-------------|----------------------------------------------|
| T30         | Hex hd screw, 5/16-18 x 1 in.                |
| T31         | Hex hd screw, 3/8-16 x 1-1/4 in.             |
| T32         | Lockwasher, 5/16 in.                         |
| T33         | Lockwasher, 3/8 in.                          |
| T42         | O-ring, 2-7/8 x 3-1/8 in.                    |
| T43         | Oil seal housing                             |
| T44         | Oil seal housing                             |
| T50         | Driven shaft shim, 0.005 and 0.010 in. thick |
| T51         | Drive shaft shim, 0.005 and 0.010 in. thick  |
| T53         | Gasket and shim repair kit                   |
| T57         | Oil seal, 1-5/8 x 2-5/8 in.                  |
| T60         | Hex hd screw, 5/16-18 x 7/8 in.              |
| T68         | Oil Level Plate                              |
| T69         | Reducing Bushing, 3/4 NPT x 1/2 NPT          |
| T70         | Pipe Plug, 1/2 NPT                           |
| T71         | Pipe Plug, 1/8 NPT (Prior to 9/1/2016)       |
| T71         | Screw-Set, 1/2-13 x 3/4 (After 9/1/2016)     |

2. THREAD INTO HOUSING UNTIL CONTACT WITH PULSE GENERATOR IS MADE, BACK OFF 1/2 TURN AND TIGHTEN NUT. (TACHOMETER PICKUP TO FACE UP WITH 1.00 RATIO)