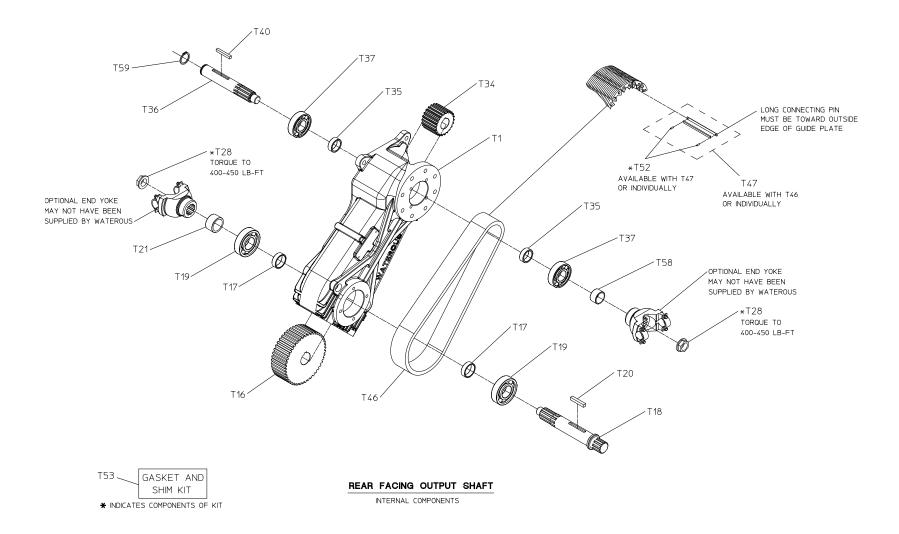

### Driveline and Internal Components Rear Output Shaft

| REF.<br>NO. | DESCRIPTION                       |
|-------------|-----------------------------------|
| T1          | Case                              |
| T16         | Drive sprocket                    |
| T17         | Drive shaft spacer                |
| T18         | Drive shaft                       |
| T19         | Ball bearing, single row          |
| T20         | Square key, 3/8 x 3/8 x 2-1/4 in. |
| T21         | Oil seal sleeve                   |
| T28         | Shaft nut                         |
| T34         | Driven sprocket                   |

| REF.<br>NO. | DESCRIPTION                                      |
|-------------|--------------------------------------------------|
| T35         | Driven shaft spacer                              |
| T36         | Driven shaft                                     |
| T37         | Ball bearing, single row                         |
| T40         | Square key, 5/16 x 5/16 x 2-5/16 in.             |
| T46         | Drive chain                                      |
| T47         | Connecting pin set                               |
| T52         | Spirol pin, heavy, 1/16 x 1/4 or 1/16 x 5/16 in. |
| T58         | Oil seal sleeve                                  |
| T59         | Retaining ring                                   |