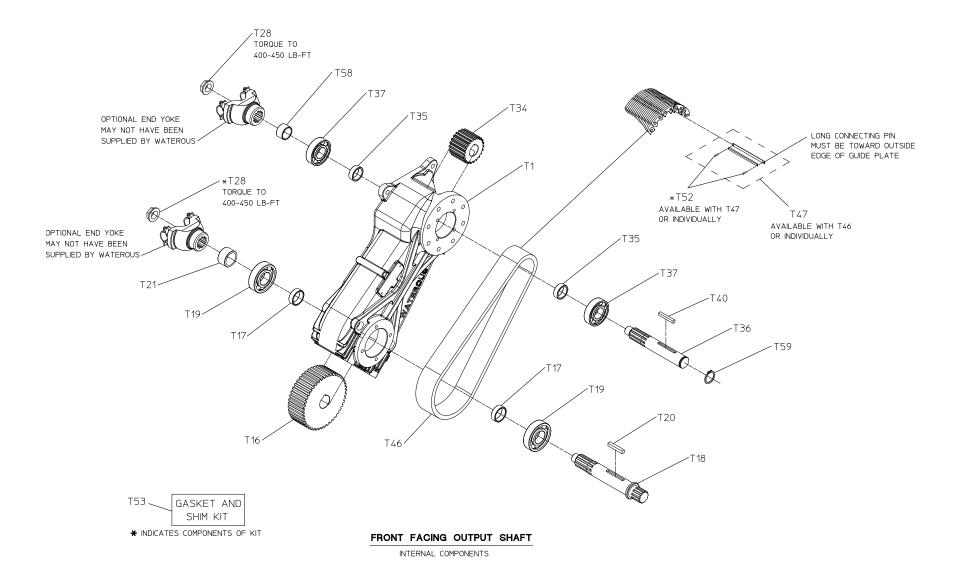

### Driveline and Internal Components Front Output Shaft

| REF.<br>NO. | DESCRIPTION                       |
|-------------|-----------------------------------|
| T1          | Case                              |
| T16         | Drive sprocket                    |
| T17         | Drive shaft spacer                |
| T18         | Drive shaft                       |
| T19         | Ball bearing, single row          |
| T20         | Square key, 3/8 x 3/8 x 2-1/4 in. |
| T21         | Oil seal sleeve                   |
| T28         | Shaft nut                         |
| T34         | Driven sprocket                   |

| REF.<br>NO. | DESCRIPTION                          |
|-------------|--------------------------------------|
| T35         | Driven shaft spacer                  |
| T36         | Driven shaft                         |
| T37         | Ball bearing, single row             |
| T40         | Square key, 5/16 x 5/16 x 2-5/16 in. |
| T46         | Drive chain                          |
| T47         | Connecting pin set                   |
| T52         | Spirol pin, heavy, 1/16 in.          |
| T58         | Oil seal sleeve                      |
| T59         | Retaining ring                       |