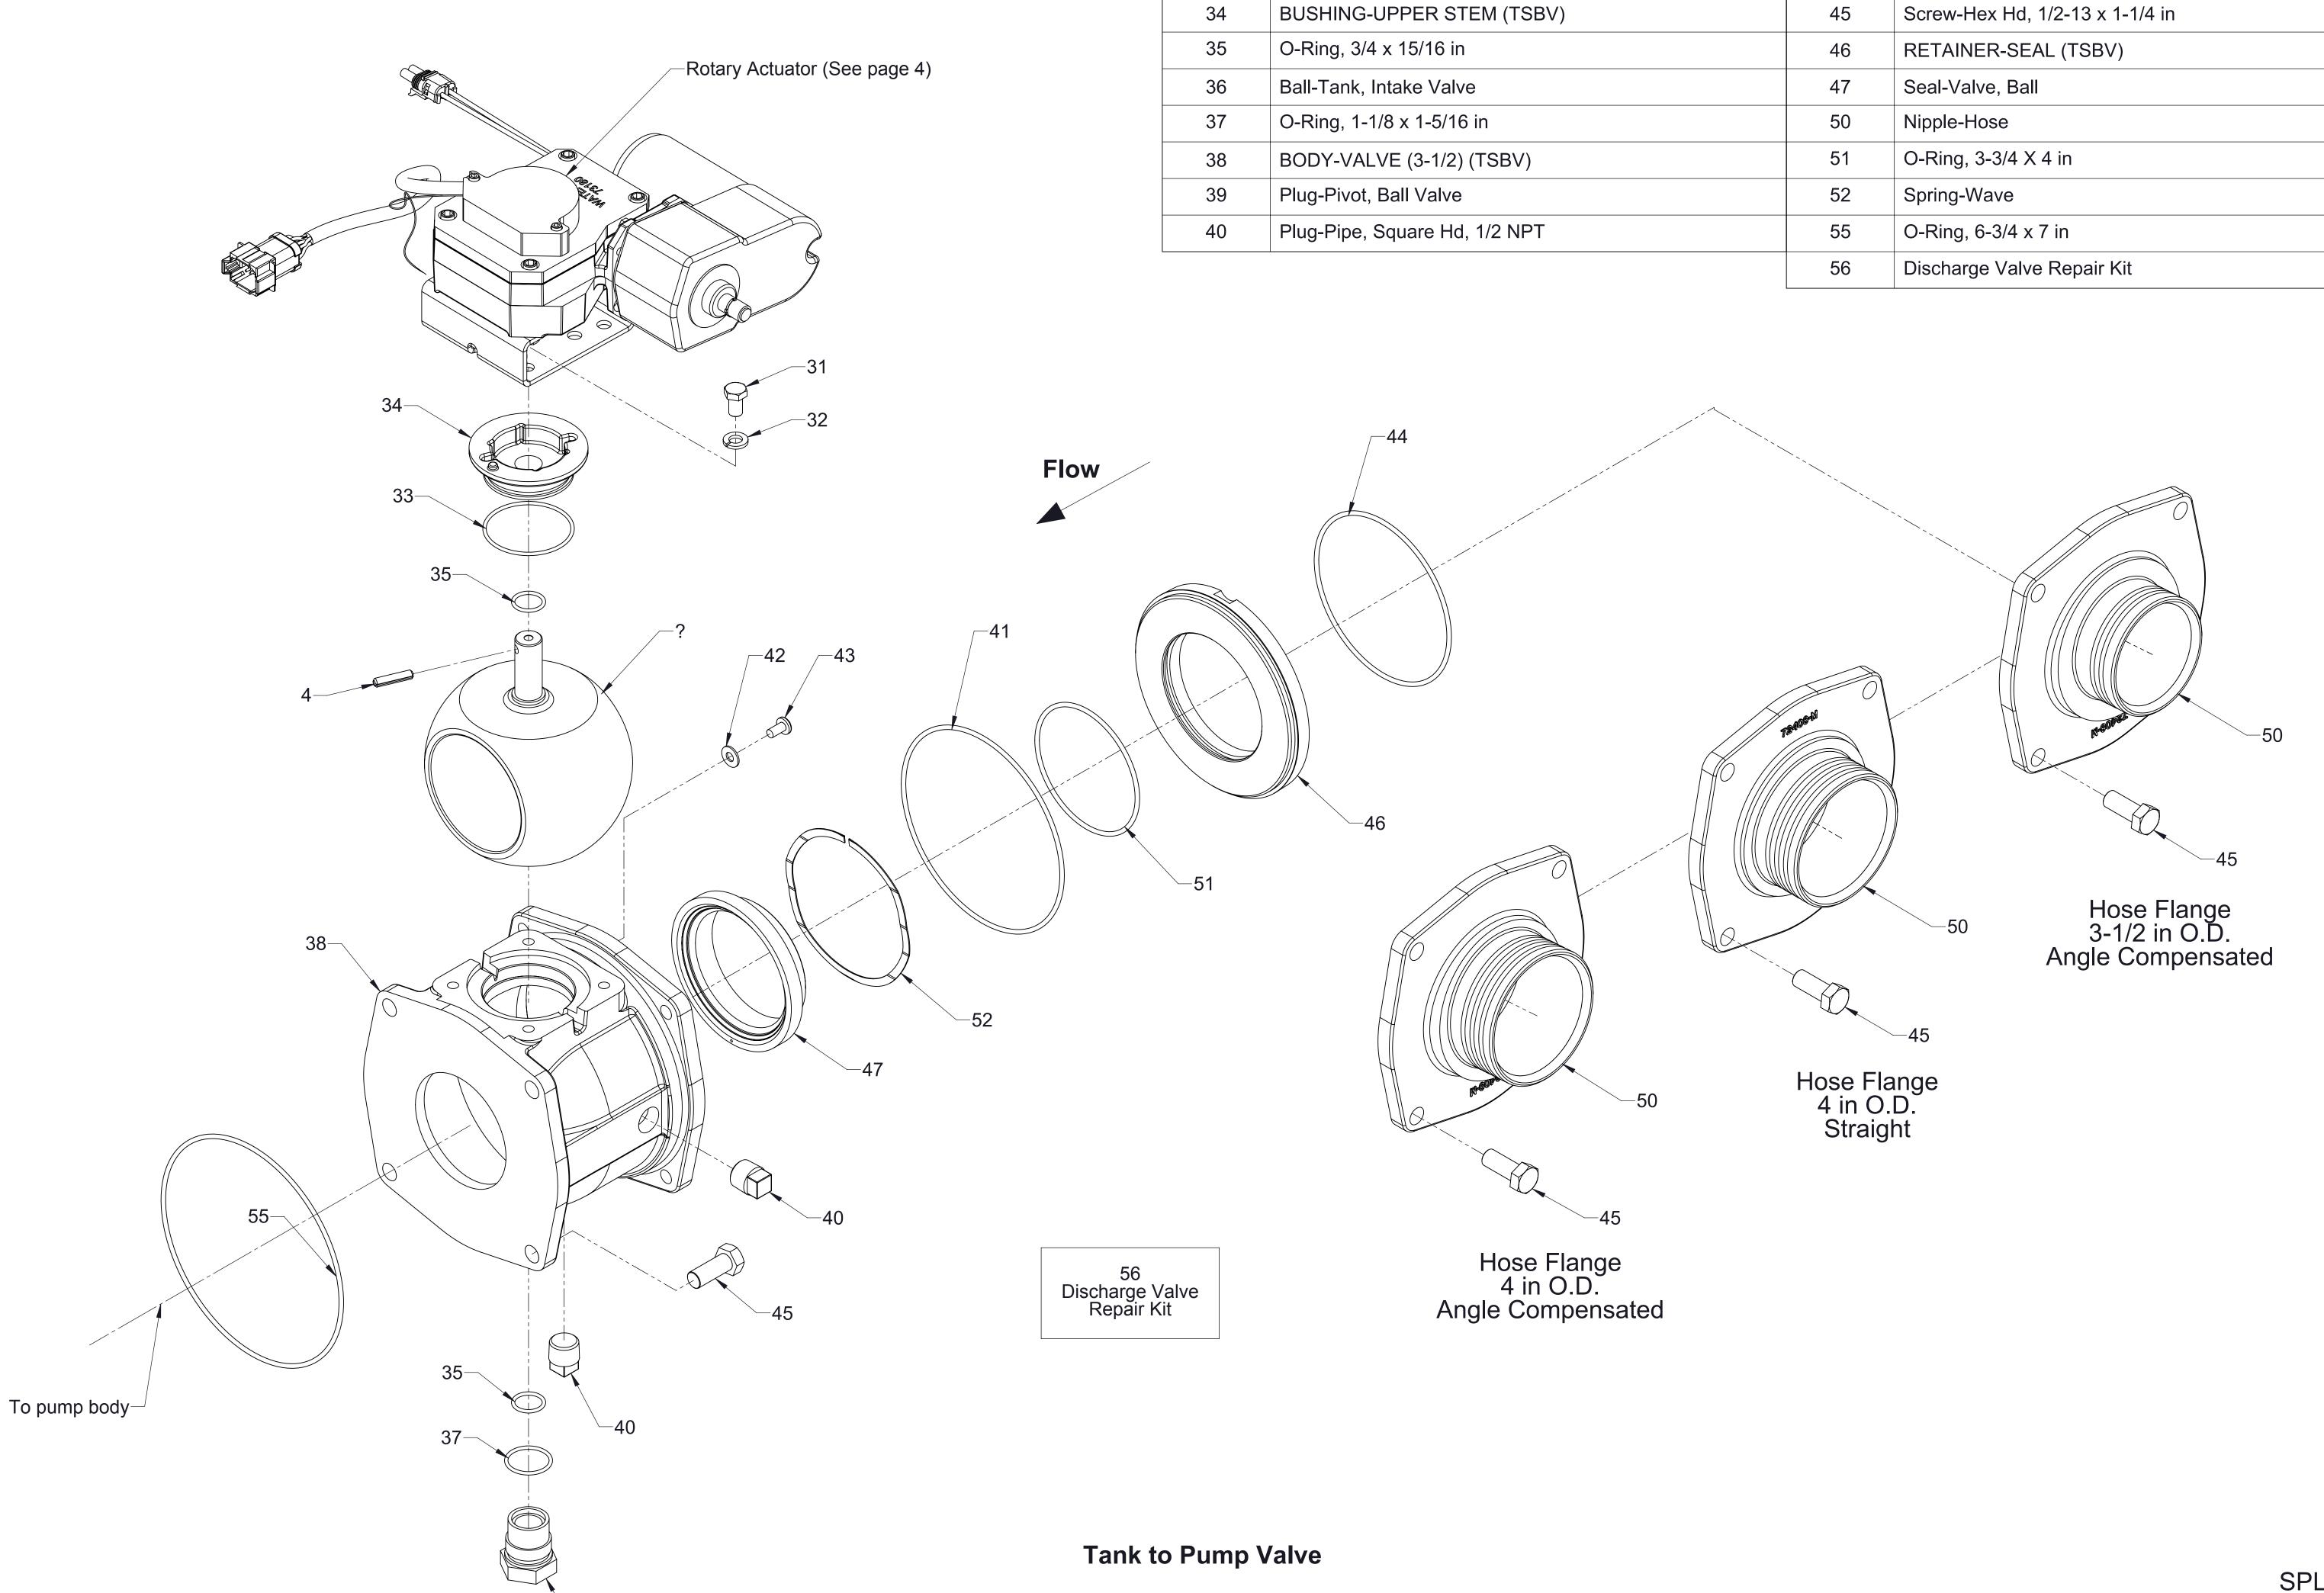

Ref No.

31

32

33

**Description** 

Pin-Spring, 1/4 x 1-1/8 in

O-Ring, 2-5/16 x 2-1/2 in

Washer-Lock, 3/8 in

Screw-Hex Hd, 3/8-16 x 5/8 in

Ref No.

41

42

43

44

O-Ring, 6 x 6-1/4 in

Washer-Plain, 1/4 in

O-Ring, 5 x 5-1/4 in

Screw-Machine, Pan Hd, 1/4-20 x 1/2 in

Description

| Ref No. | Description                                                                                               |
|---------|-----------------------------------------------------------------------------------------------------------|
| 24      | Nut-Adapter                                                                                               |
| 26      | Pin-Spirol, 1/8 X 3/4 in, Heavy, SS                                                                       |
| 56      | Discharge Valve Repair Kit                                                                                |
| 69      | LED Panel Wiring Assembly                                                                                 |
| 70      | Cable-Extension, Encoder                                                                                  |
| 71      | Wire-Motor Extension                                                                                      |
| 83      | Control Panel Mounting Hardware (Includes (4) Socked HD Screws, #6-32 x 3/4 in and (4) Nylok Nuts, #6-32) |