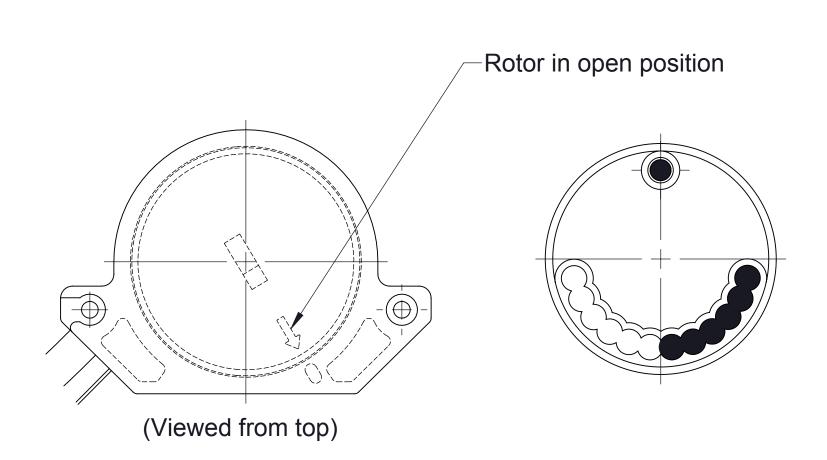

**Cables and Panel Components** 

85
Valve and Actuator Subassembly

Available Repair Subassemblies

57 Motor Replacement Kit

> 53 Rotary Encoder Replacement Kit

**Rotor Position** 

**Rotor Magnet Positions** 