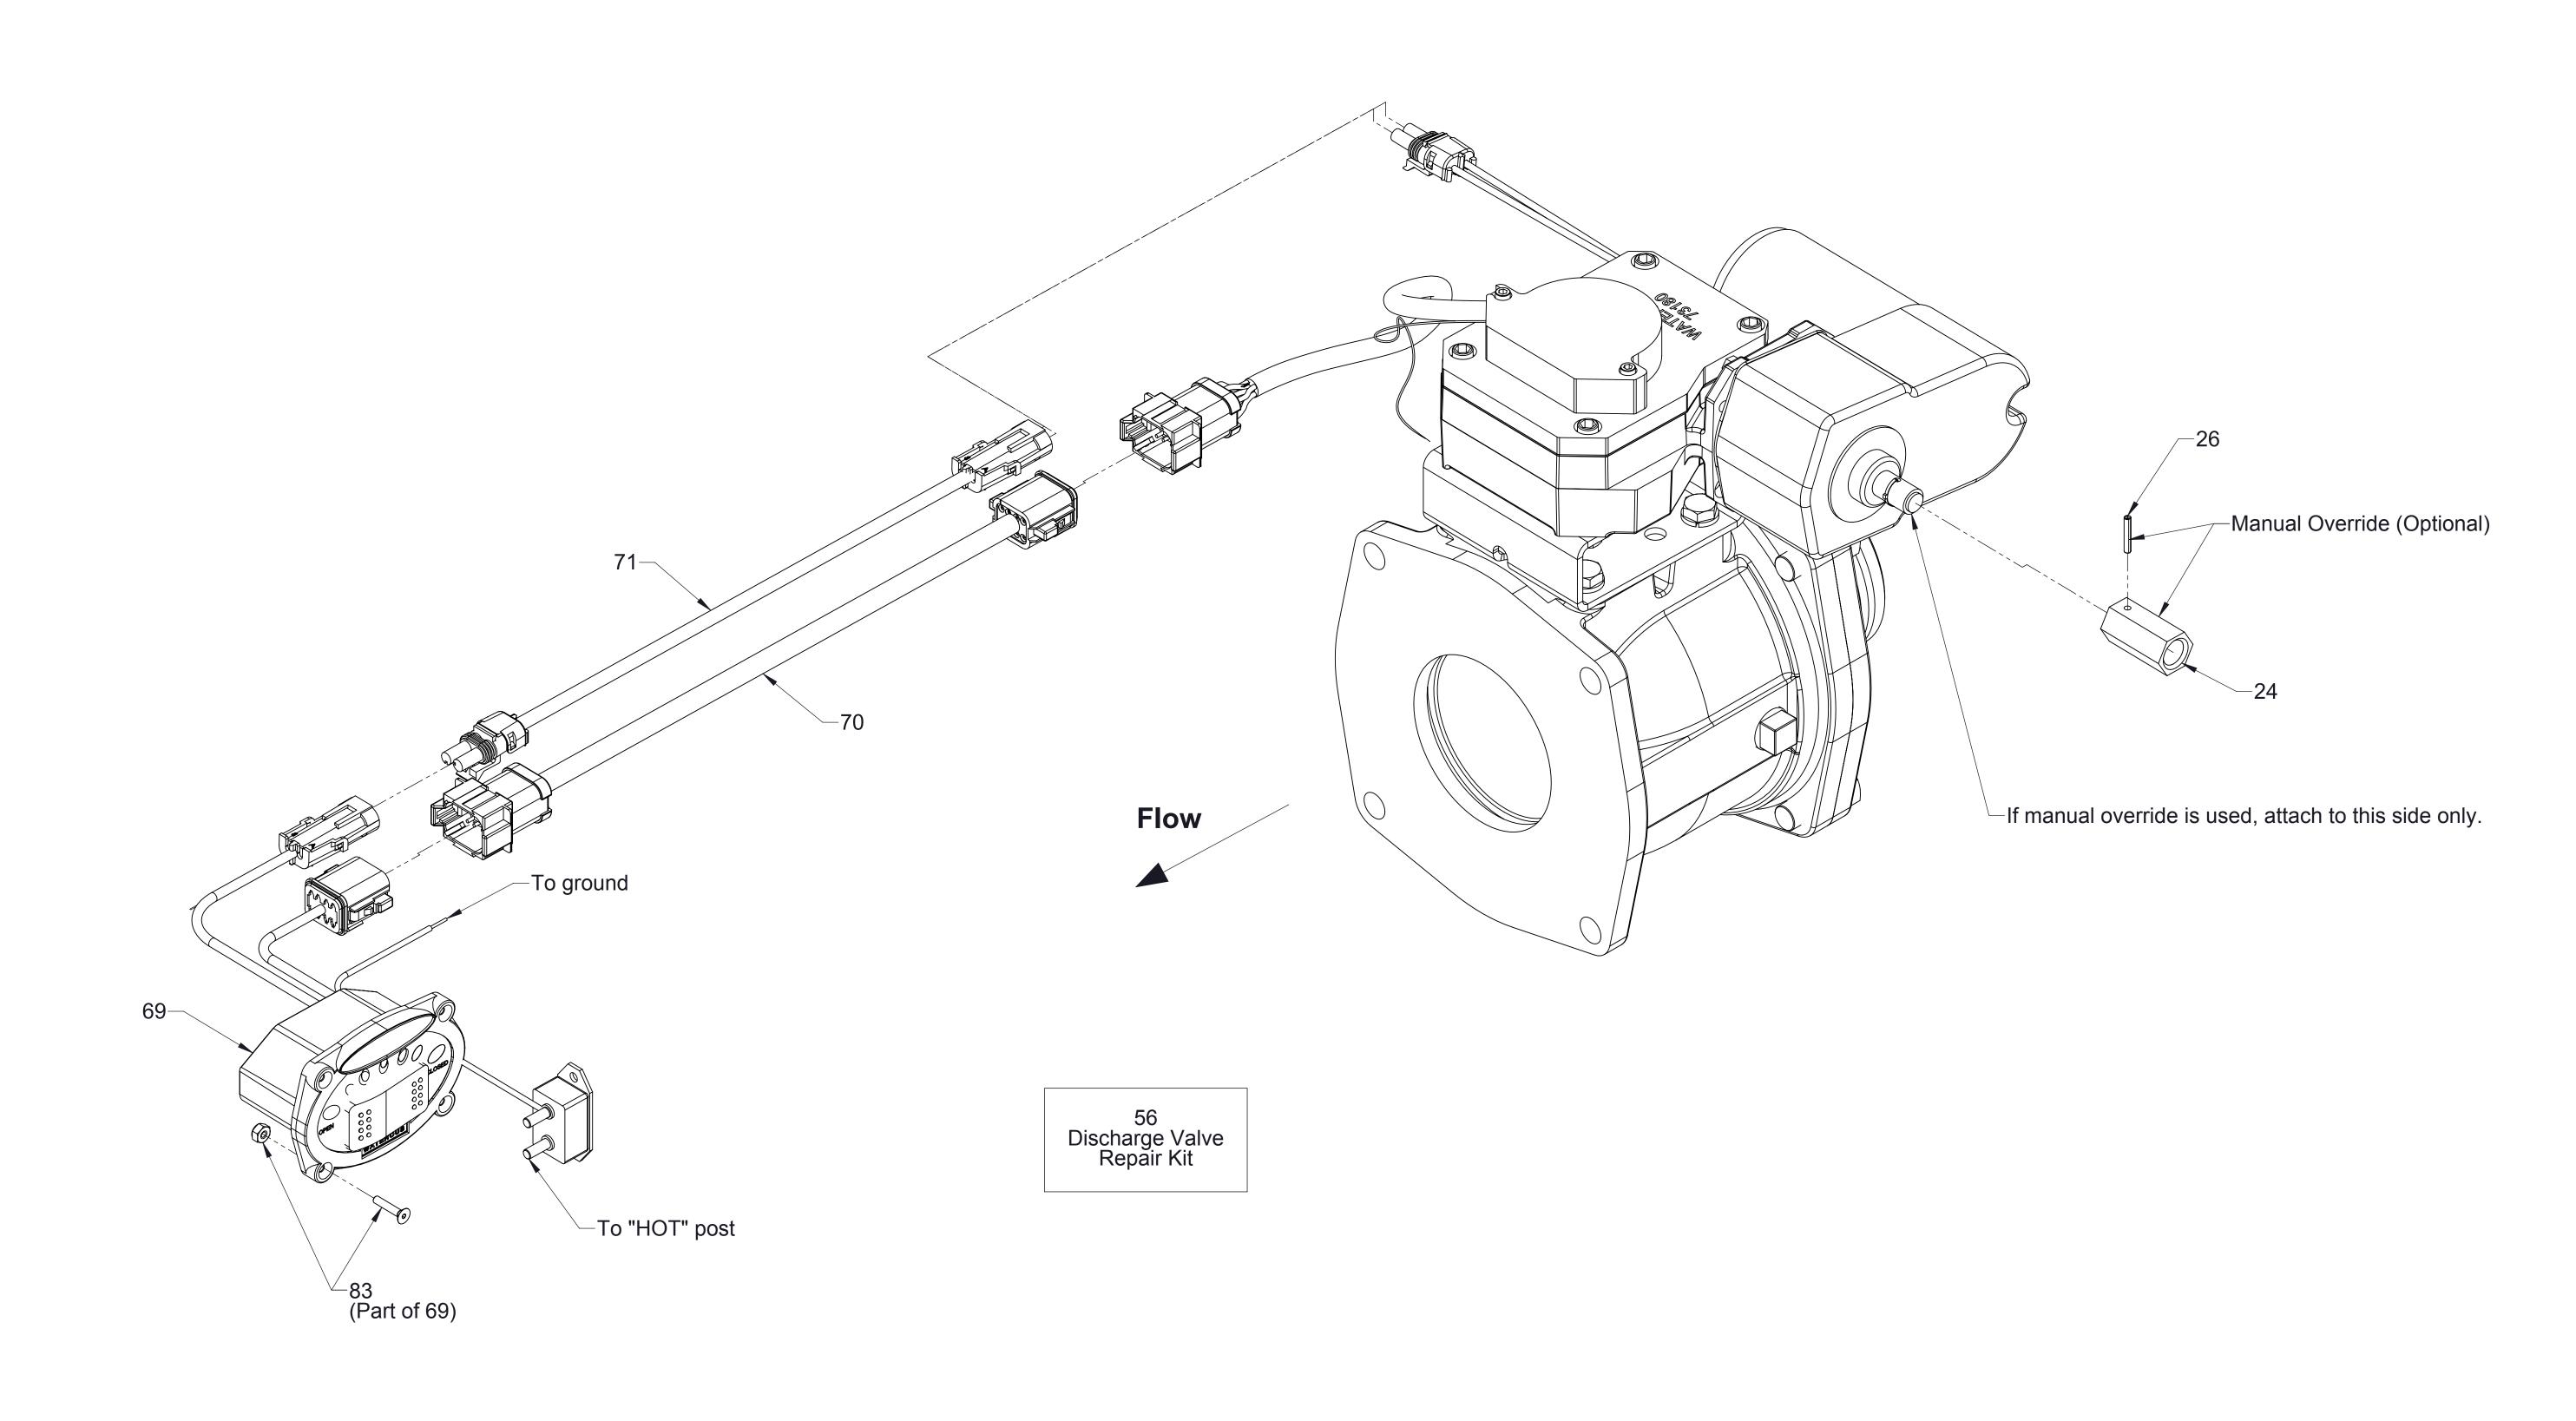

O-Ring, 5 x 5-1/4 in

Screw-Machine, Pan Hd, 1/4-20 x 1/2 in

Description

| Ref No. | Description                                                                                               |
|---------|-----------------------------------------------------------------------------------------------------------|
| 24      | Nut-Adapter                                                                                               |
| 26      | Pin-Spirol, 1/8 X 3/4 in, Heavy, SS                                                                       |
| 56      | Discharge Valve Repair Kit                                                                                |
| 69      | LED Panel Wiring Assembly                                                                                 |
| 70      | Cable-Extension, Encoder                                                                                  |
| 71      | Wire-Motor Extension                                                                                      |
| 83      | Control Panel Mounting Hardware (Includes (4) Socked HD Screws, #6-32 x 3/4 in and (4) Nylok Nuts, #6-32) |

**Cables and Panel Components** 

85
Valve and Actuator Subassembly

Available Repair Subassemblies

57 Motor Replacement Kit

> 53 Rotary Encoder Replacement Kit

**Rotor Position** 

**Rotor Magnet Positions** 