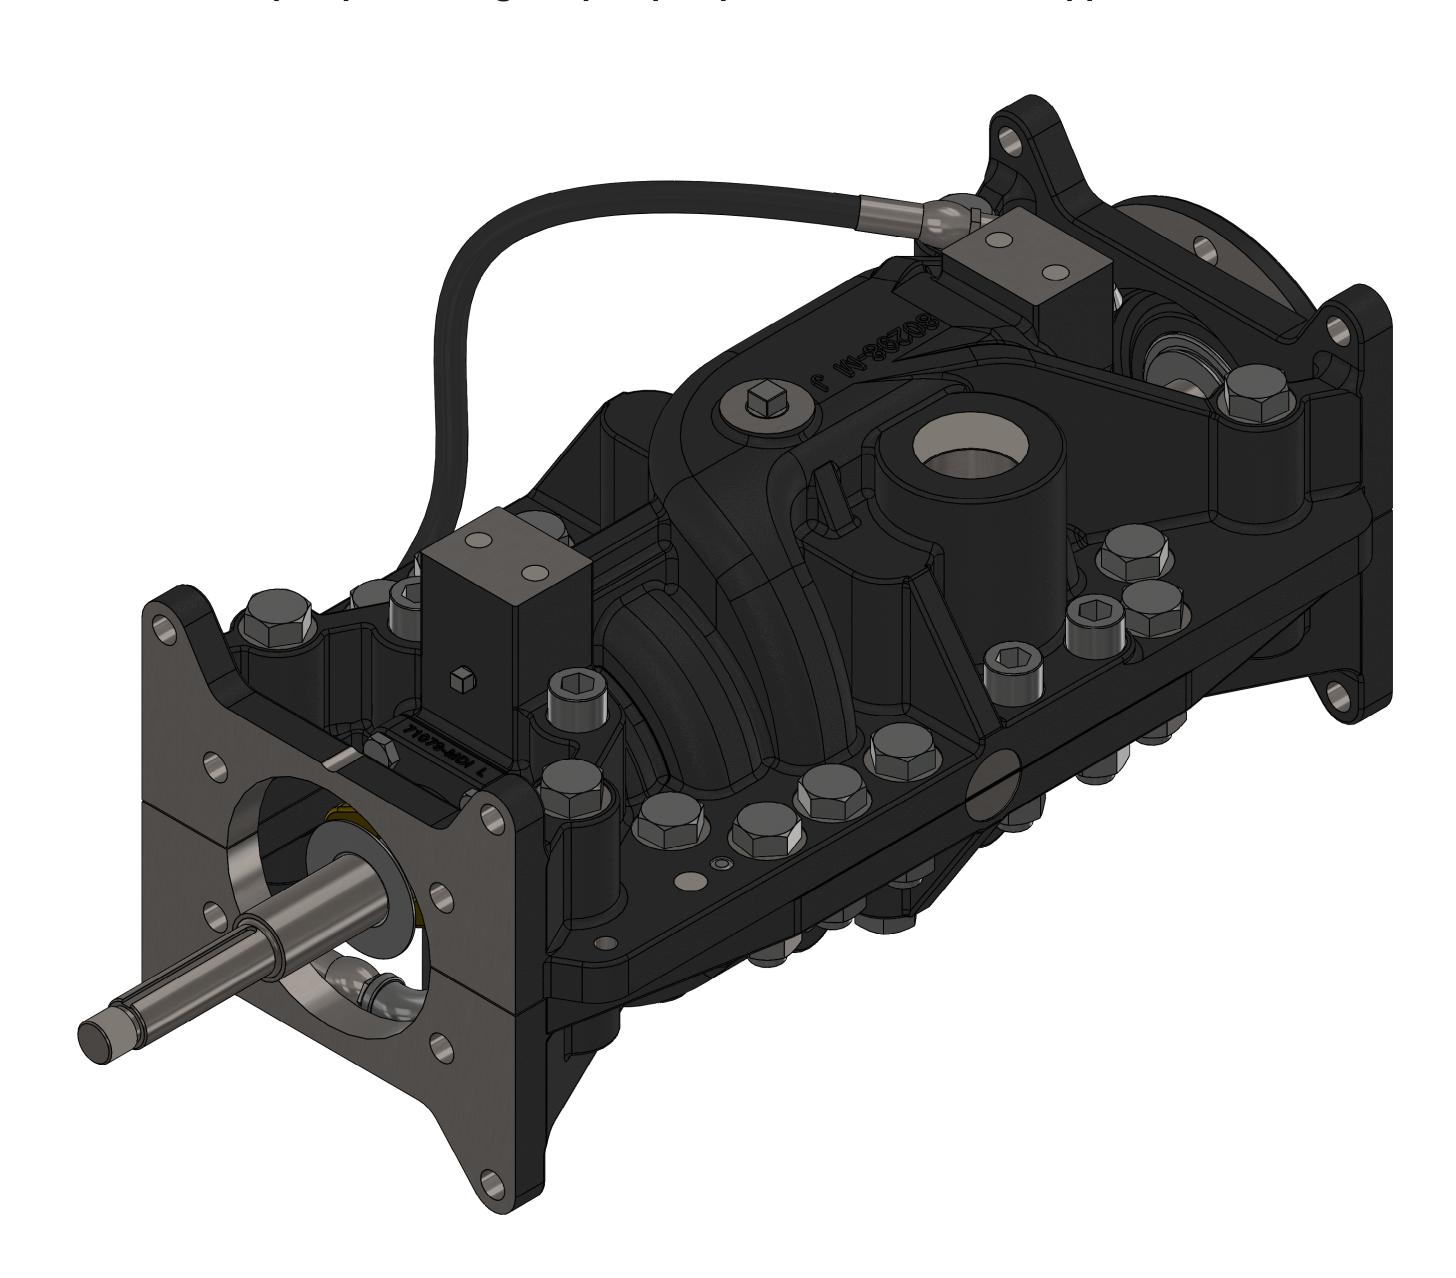

Note:Two gear transmissions are used with CP-4 pumps causing the pump impeller shaft to rotate opposite the transmission input rotation.

| Ref No. | Description                                                                |  |  |
|---------|----------------------------------------------------------------------------|--|--|
| B11     | Screw-Hex Hd, 5/8-11 x 3-1/2 in, Grade 8                                   |  |  |
| B13     | Pin-Dowel, 3/8 x 1-1/2 in                                                  |  |  |
| B15     | Screw-Hex Hd, 5/8-18 x 2-1/4 in, Grade 8                                   |  |  |
| B16     | Nut-Hex, 5/8-18                                                            |  |  |
| B18     | Plug-Pipe, Square Hd, 3/8 NPT                                              |  |  |
| B39     | Plug-Pipe, Square Hd, 1/8 NPT                                              |  |  |
| B40     | Screw-Cap, Hex Soc Hd, 5/8-18 x 2-1/2 in                                   |  |  |
| B43     | Elbow-Adapter, Union, 90deg, 1/4 NPT                                       |  |  |
| B44     | Elbow-Street, 90°, 1/4 NPT                                                 |  |  |
| B45     | Hose Assembly, 1/4 NPT                                                     |  |  |
| B46     | Washer-Flat, 5/8 in                                                        |  |  |
| B47     | Screw-Cap, Hex Soc Hd, 5/8-11 x 3-1/2 in                                   |  |  |
| B48     | Screw-Hex Hd, 5/8-11 x 4 in, Grade 8                                       |  |  |
| B49     | Body Subassembly (Includes upper and lower body halves and B13 dowel pins) |  |  |
| B53     | Gasket Set, Body, Ultra High Pressure                                      |  |  |
| B55     | Adapter-Swivel, 45°, 1/4 NPTF x 1/4 NPSMF                                  |  |  |