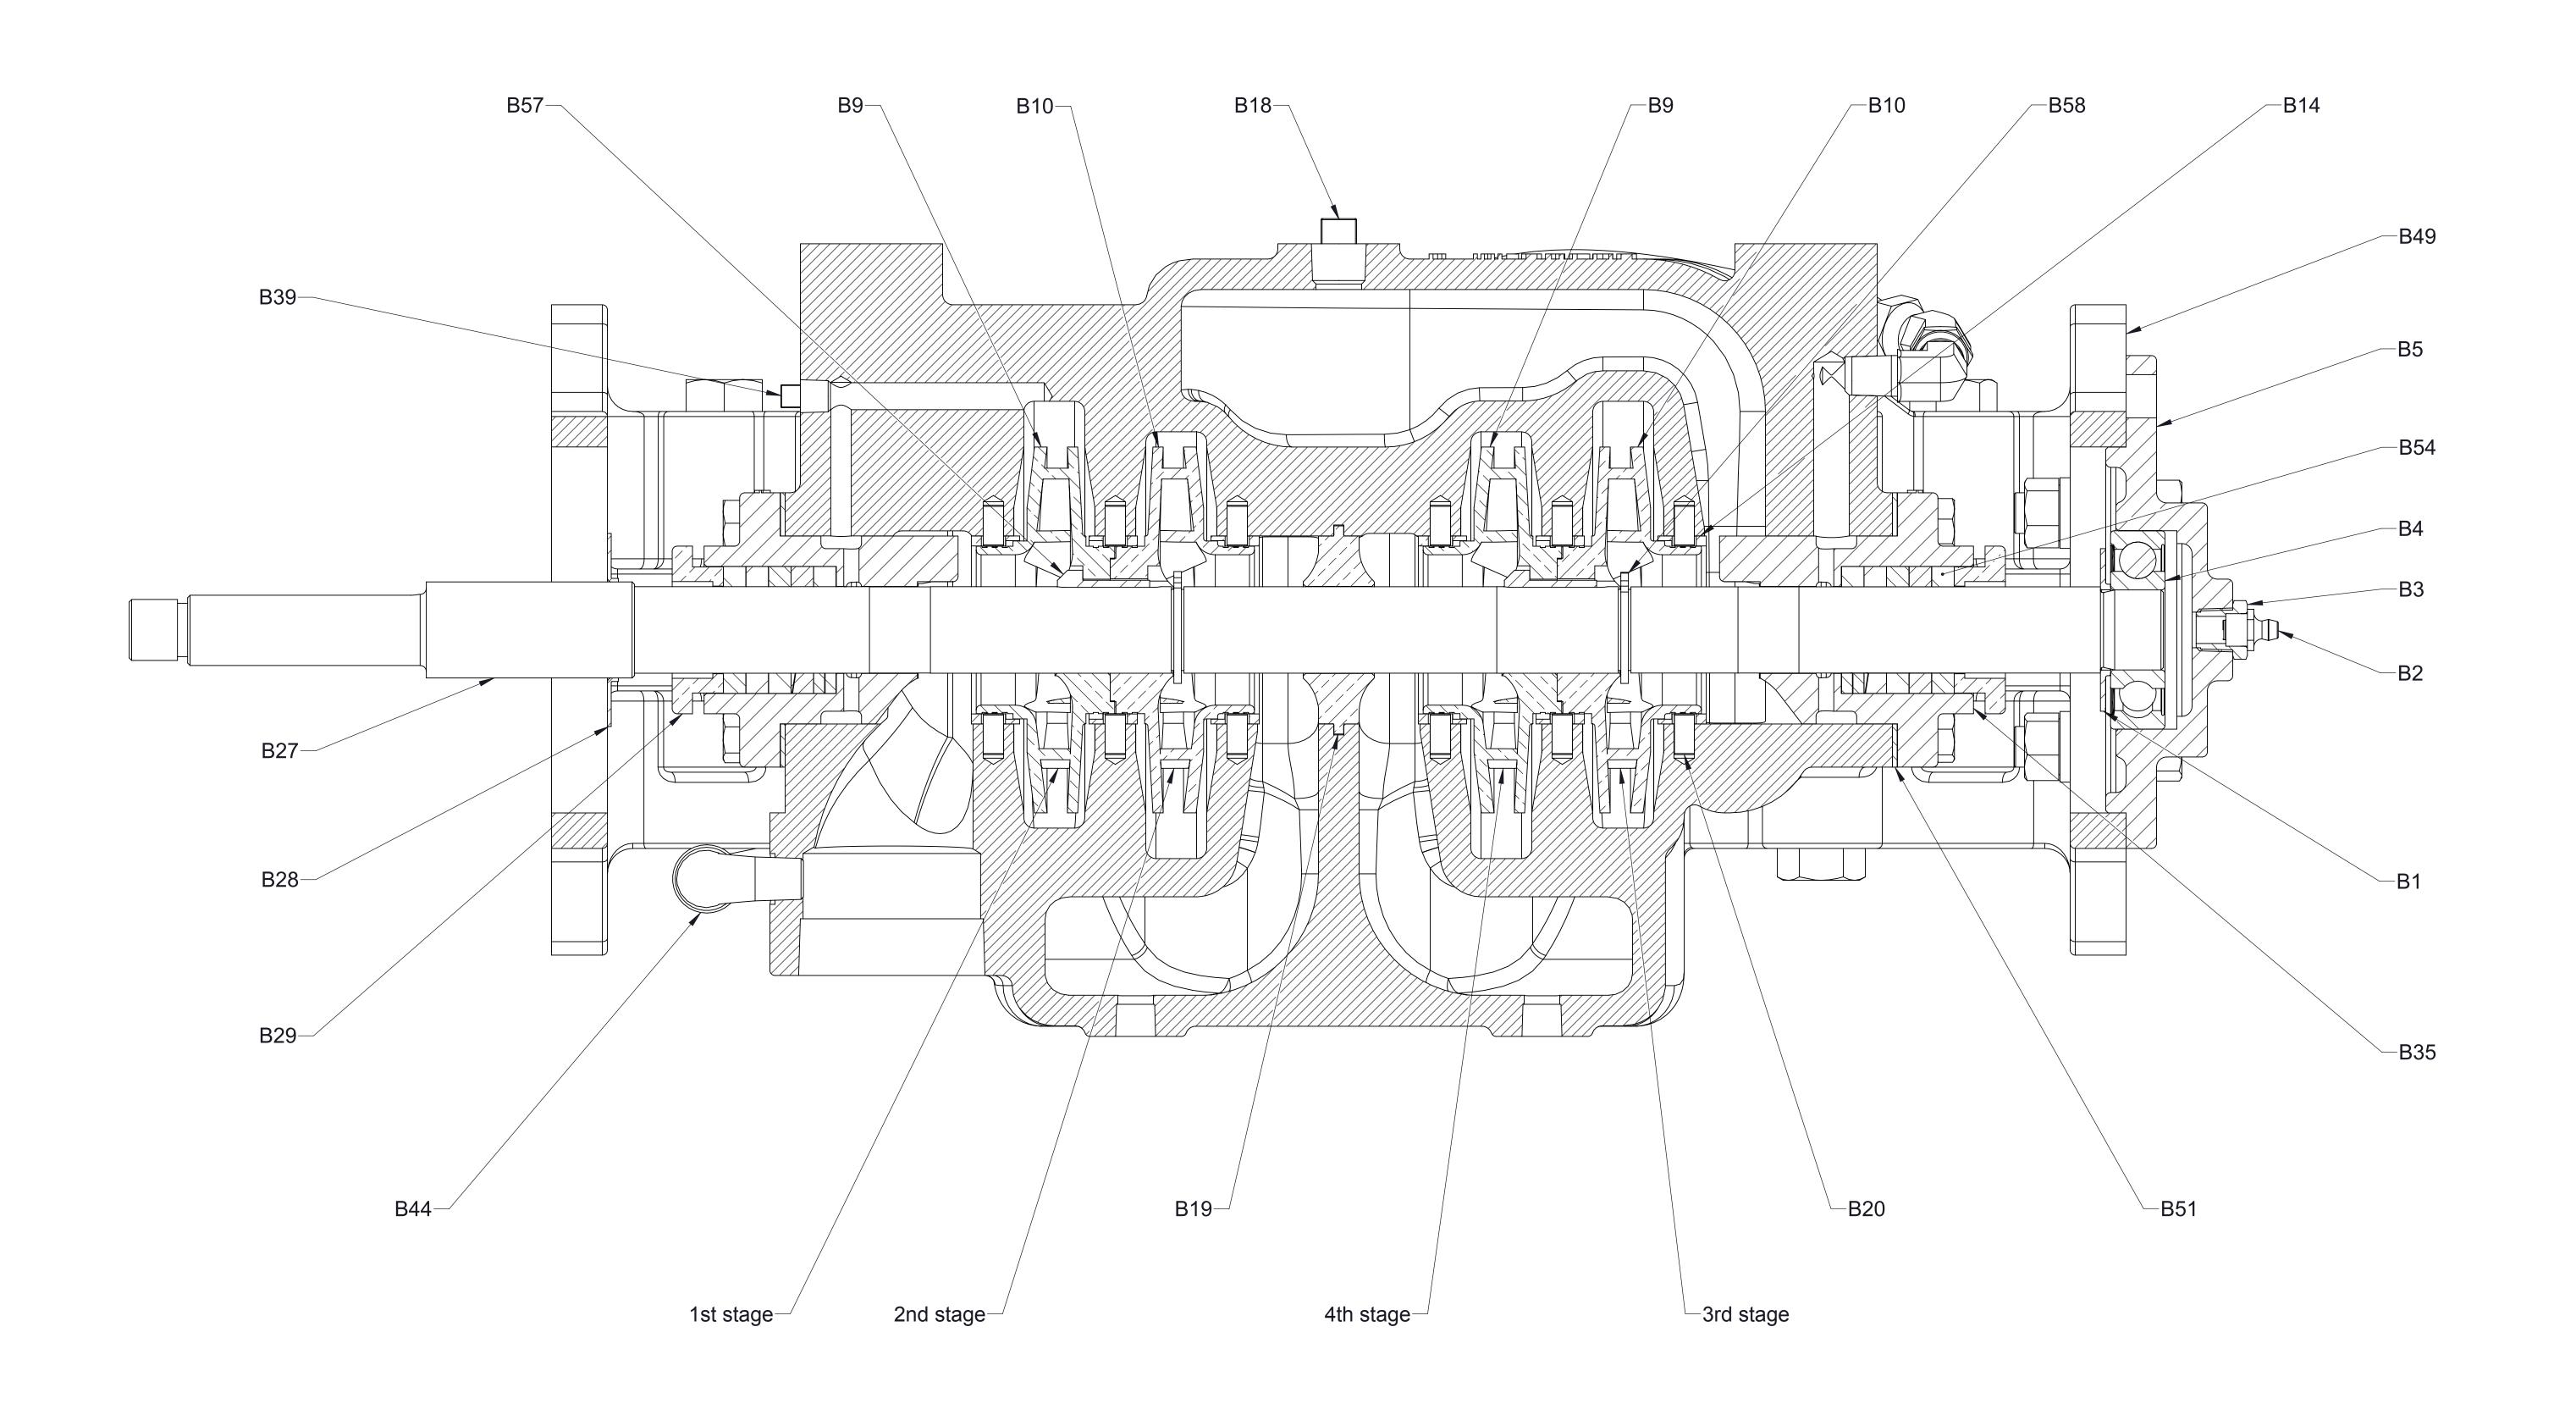

## **CP-4 Body and Impeller Shaft Service Parts List**

| Pump Model            | Input Rotation<br>(See Note) | See Page                |                           |                    |
|-----------------------|------------------------------|-------------------------|---------------------------|--------------------|
|                       |                              | Body and Impeller Shaft |                           |                    |
|                       |                              | Body Components         | Impeller Shaft Components | Cross-Section View |
| CPK-4, CPT-4, CPT-4UH | CW                           | 2                       | 3                         | 4                  |

Note:Two gear transmissions are used with CP-4 pumps causing the pump impeller shaft to rotate opposite the transmission input rotation.

| Ref No. | Description                                                                |  |  |
|---------|----------------------------------------------------------------------------|--|--|
| B11     | Screw-Hex Hd, 5/8-11 x 3-1/2 in, Grade 8                                   |  |  |
| B13     | Pin-Dowel, 3/8 x 1-1/2 in                                                  |  |  |
| B15     | Screw-Hex Hd, 5/8-18 x 2-1/4 in, Grade 8                                   |  |  |
| B16     | Nut-Hex, 5/8-18                                                            |  |  |
| B18     | Plug-Pipe, Square Hd, 3/8 NPT                                              |  |  |
| B39     | Plug-Pipe, Square Hd, 1/8 NPT                                              |  |  |
| B40     | Screw-Cap, Hex Soc Hd, 5/8-18 x 2-1/2 in                                   |  |  |
| B43     | Elbow-Adapter, Union, 90deg, 1/4 NPT                                       |  |  |
| B44     | Elbow-Street, 90°, 1/4 NPT                                                 |  |  |
| B45     | Hose Assembly, 1/4 NPT                                                     |  |  |
| B46     | Washer-Flat, 5/8 in                                                        |  |  |
| B47     | Screw-Cap, Hex Soc Hd, 5/8-11 x 3-1/2 in                                   |  |  |
| B48     | Screw-Hex Hd, 5/8-11 x 4 in, Grade 8                                       |  |  |
| B49     | Body Subassembly (Includes upper and lower body halves and B13 dowel pins) |  |  |
| B53     | Gasket Set, Body, Ultra High Pressure                                      |  |  |
| B55     | Adapter-Swivel, 45°, 1/4 NPTF x 1/4 NPSMF                                  |  |  |