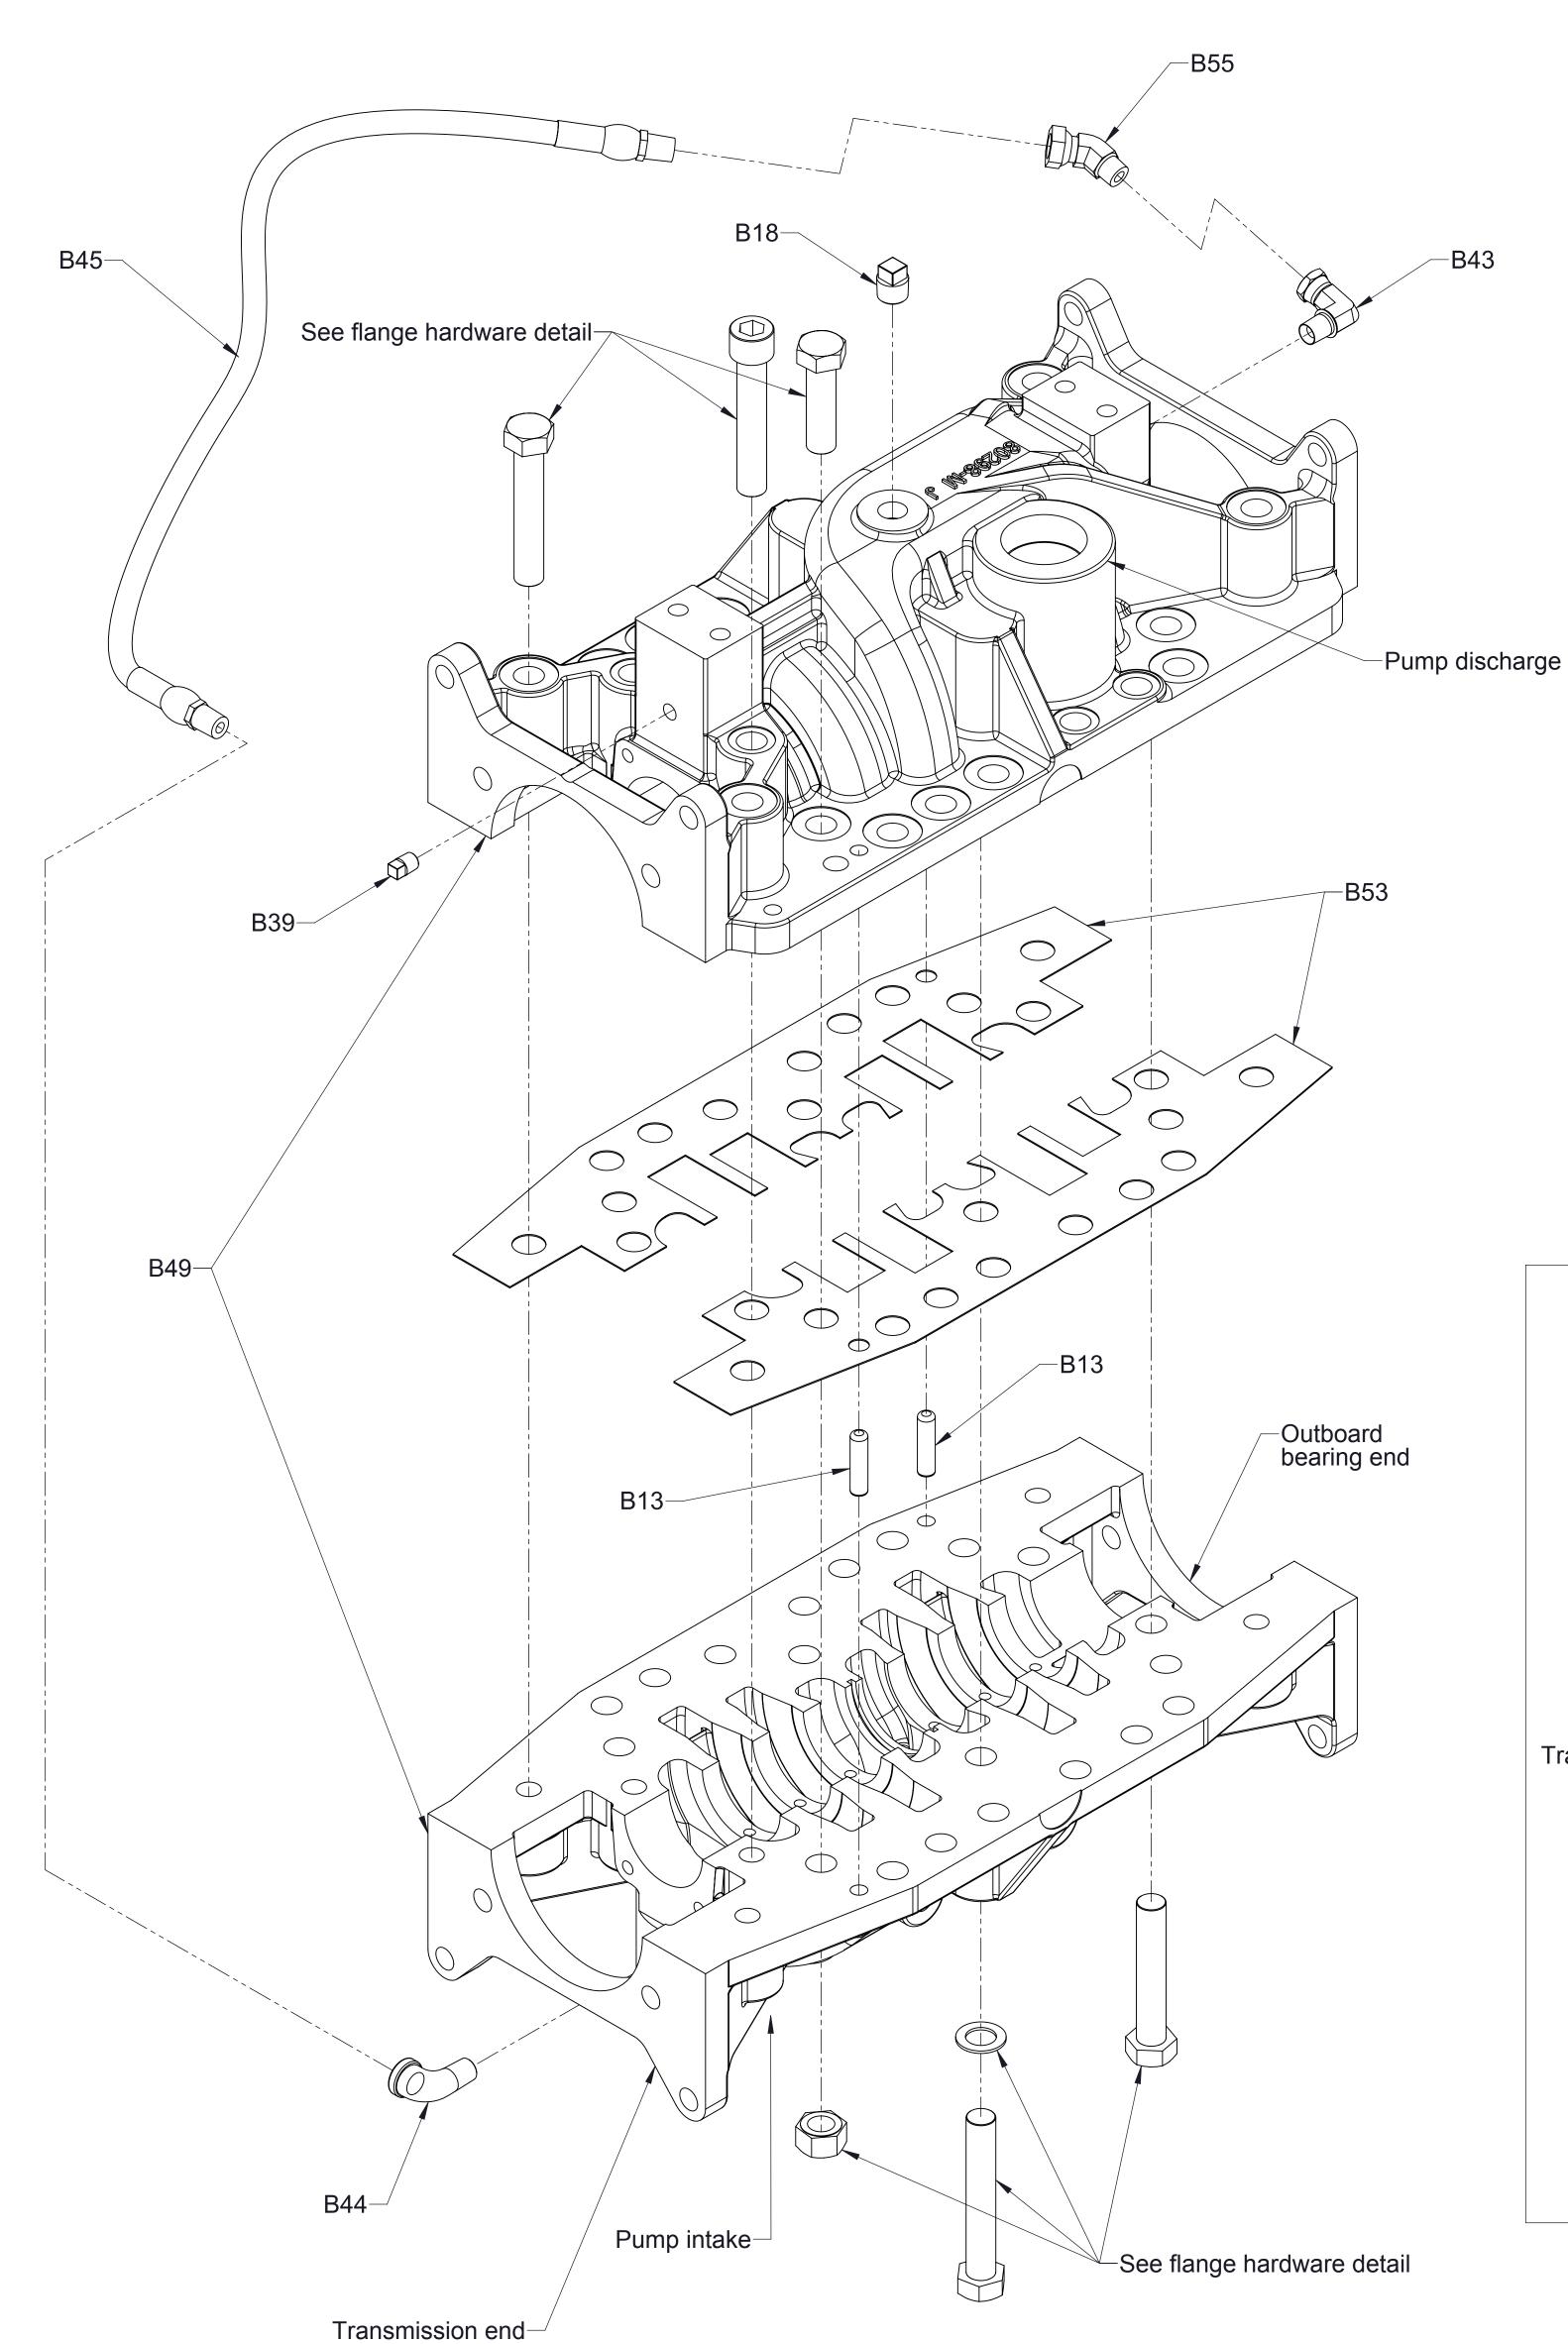

Note:Two gear transmissions are used with CP-4 pumps causing the pump impeller shaft to rotate opposite the transmission input rotation.

| Ref No. | Description                                                                |  |  |
|---------|----------------------------------------------------------------------------|--|--|
| B11     | Screw-Hex Hd, 5/8-11 x 3-1/2 in, Grade 8                                   |  |  |
| B13     | Pin-Dowel, 3/8 x 1-1/2 in                                                  |  |  |
| B15     | Screw-Hex Hd, 5/8-18 x 2-1/4 in, Grade 8                                   |  |  |
| B16     | Nut-Hex, 5/8-18                                                            |  |  |
| B18     | Plug-Pipe, Square Hd, 3/8 NPT                                              |  |  |
| B39     | Plug-Pipe, Square Hd, 1/8 NPT                                              |  |  |
| B40     | Screw-Cap, Hex Soc Hd, 5/8-18 x 2-1/2 in                                   |  |  |
| B43     | Elbow-Adapter, Union, 90deg, 1/4 NPT                                       |  |  |
| B44     | Elbow-Street, 90°, 1/4 NPT                                                 |  |  |
| B45     | Hose Assembly, 1/4 NPT                                                     |  |  |
| B46     | Washer-Flat, 5/8 in                                                        |  |  |
| B47     | Screw-Cap, Hex Soc Hd, 5/8-11 x 3-1/2 in                                   |  |  |
| B48     | Screw-Hex Hd, 5/8-11 x 4 in, Grade 8                                       |  |  |
| B49     | Body Subassembly (Includes upper and lower body halves and B13 dowel pins) |  |  |
| B53     | Gasket Set, Body, Ultra High Pressure                                      |  |  |
| B55     | Adapter-Swivel, 45°, 1/4 NPTF x 1/4 NPSMF                                  |  |  |