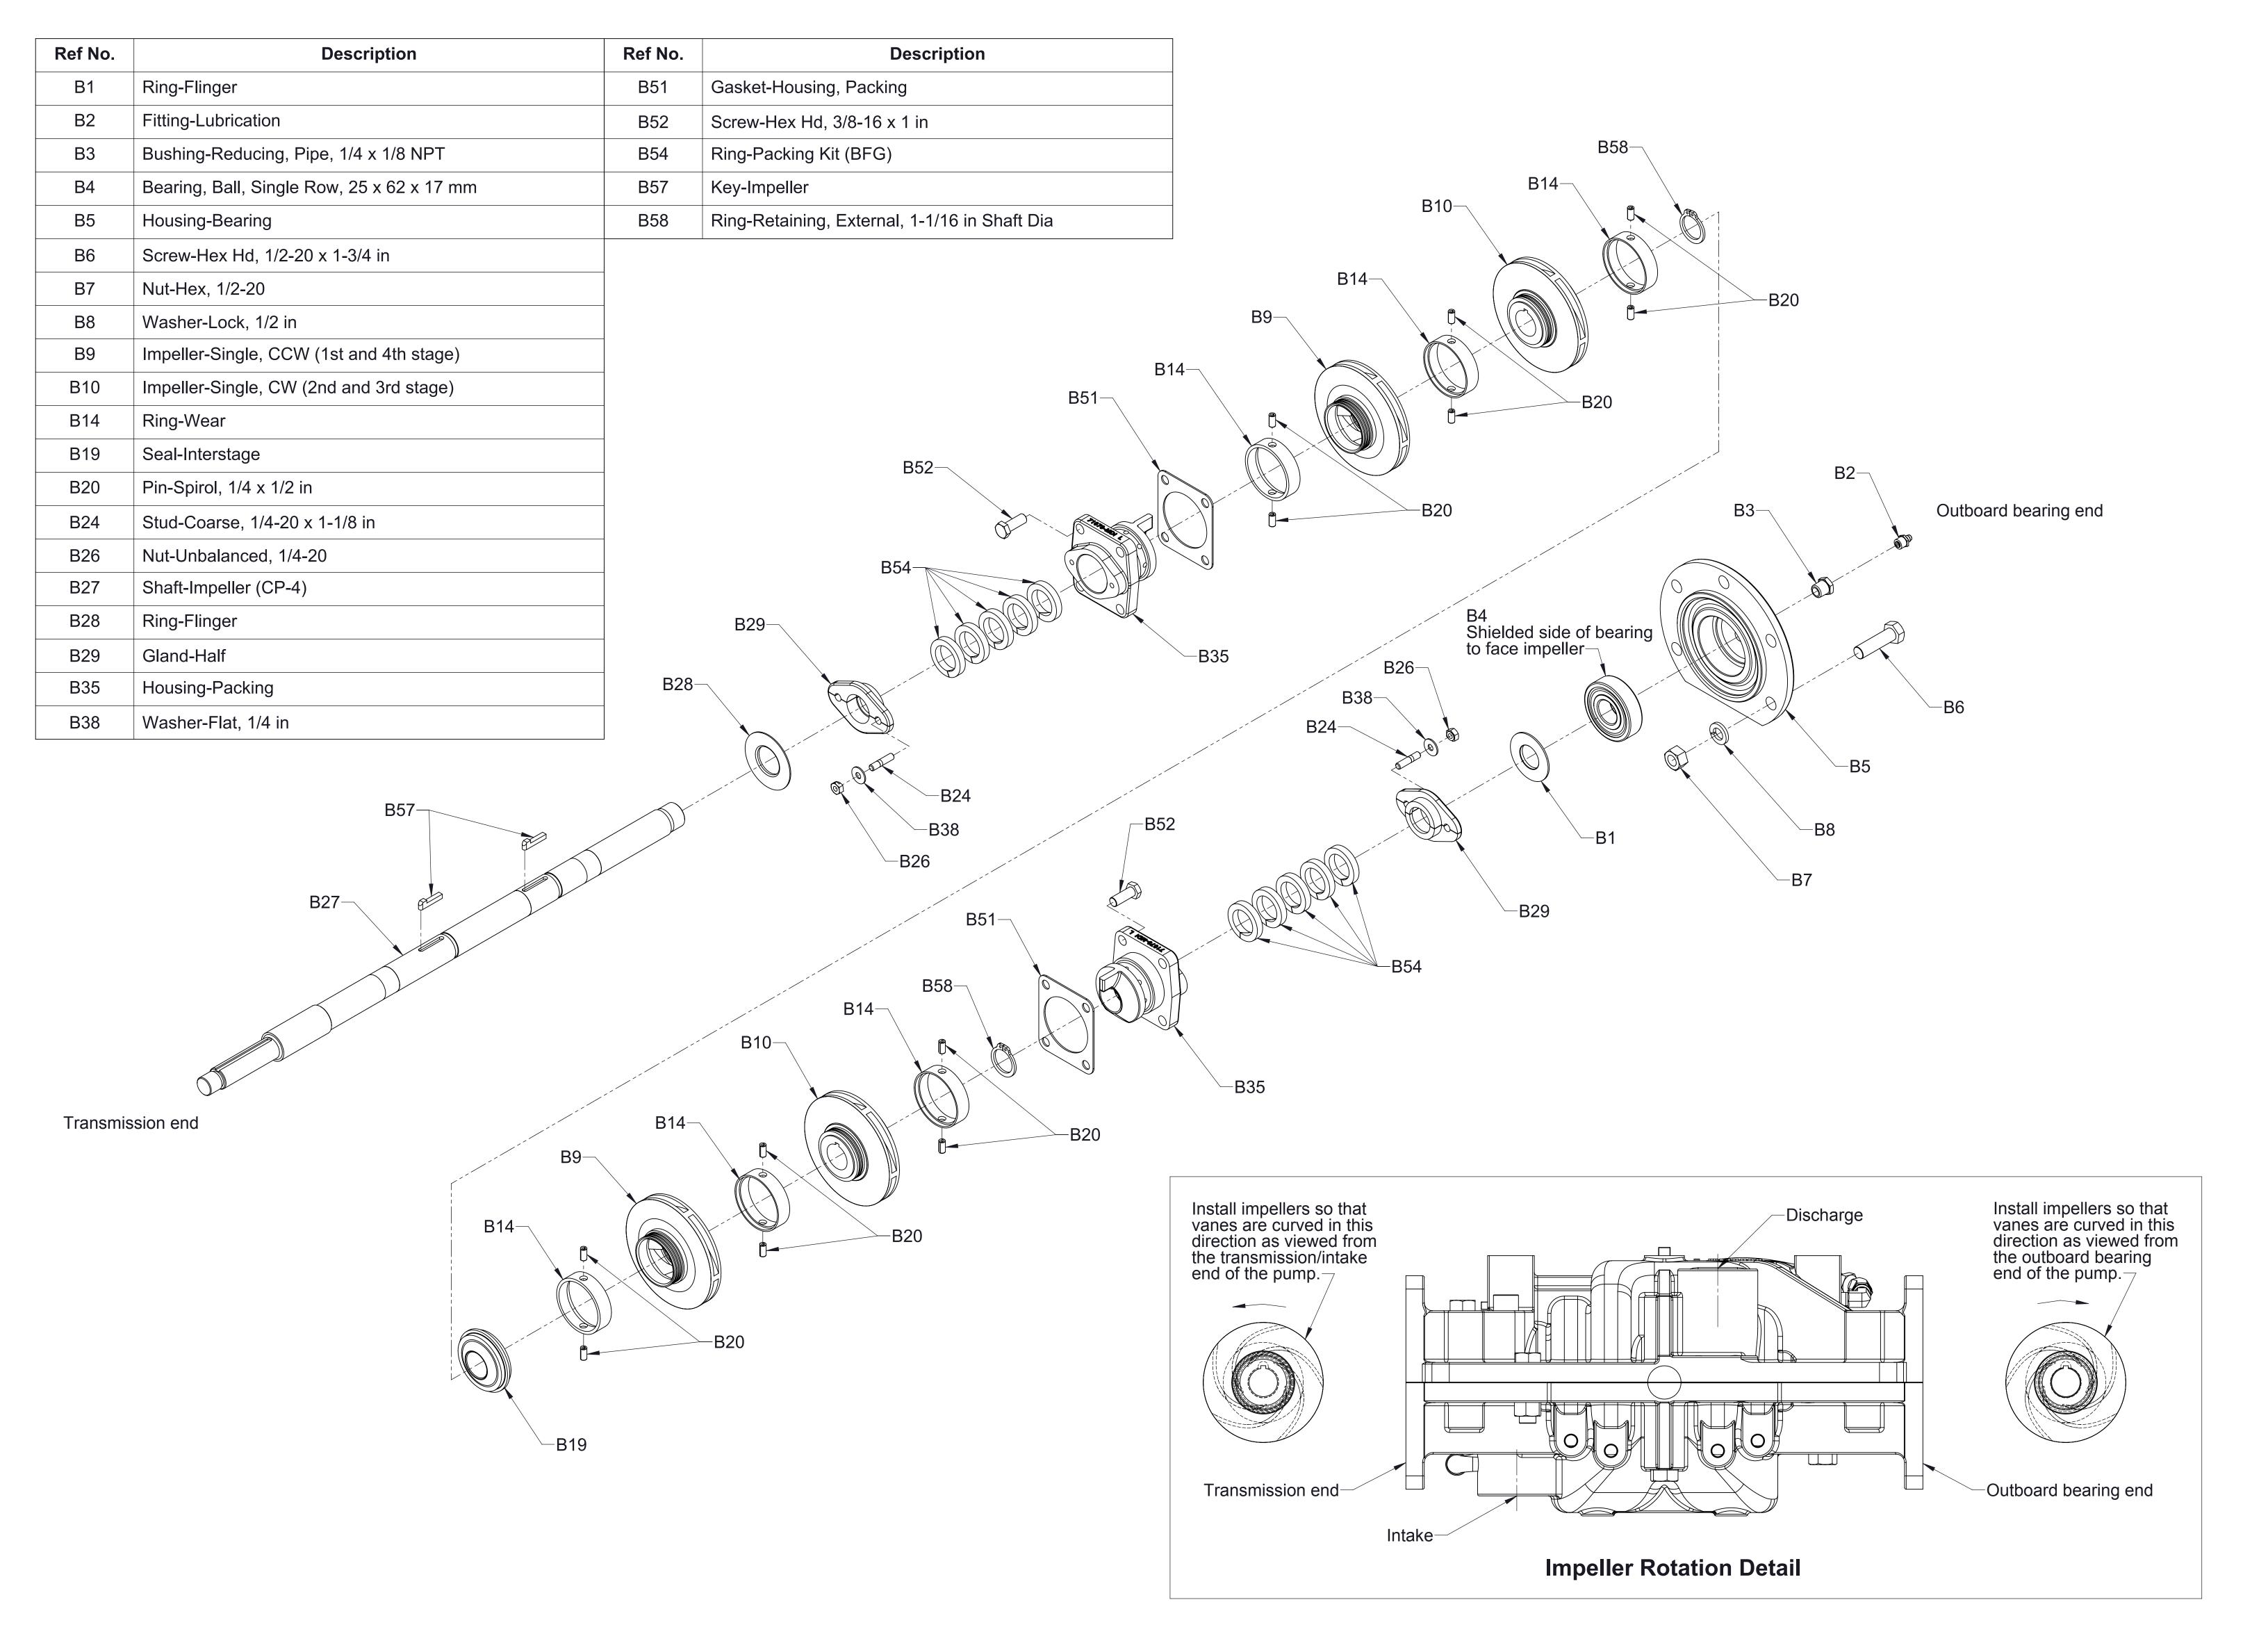

## **CP-4 Body and Impeller Shaft Service Parts List**

| Pump Model            | Input Rotation<br>(See Note) | See Page                |                           |                    |
|-----------------------|------------------------------|-------------------------|---------------------------|--------------------|
|                       |                              | Body and Impeller Shaft |                           |                    |
|                       |                              | Body Components         | Impeller Shaft Components | Cross-Section View |
| CPK-4, CPT-4, CPT-4UH | CW                           | 2                       | 3                         | 4                  |

Note:Two gear transmissions are used with CP-4 pumps causing the pump impeller shaft to rotate opposite the transmission input rotation.

| Ref No. | Description                                                                |  |  |
|---------|----------------------------------------------------------------------------|--|--|
| B11     | Screw-Hex Hd, 5/8-11 x 3-1/2 in, Grade 8                                   |  |  |
| B13     | Pin-Dowel, 3/8 x 1-1/2 in                                                  |  |  |
| B15     | Screw-Hex Hd, 5/8-18 x 2-1/4 in, Grade 8                                   |  |  |
| B16     | Nut-Hex, 5/8-18                                                            |  |  |
| B18     | Plug-Pipe, Square Hd, 3/8 NPT                                              |  |  |
| B39     | Plug-Pipe, Square Hd, 1/8 NPT                                              |  |  |
| B40     | Screw-Cap, Hex Soc Hd, 5/8-18 x 2-1/2 in                                   |  |  |
| B43     | Elbow-Adapter, Union, 90deg, 1/4 NPT                                       |  |  |
| B44     | Elbow-Street, 90°, 1/4 NPT                                                 |  |  |
| B45     | Hose Assembly, 1/4 NPT                                                     |  |  |
| B46     | Washer-Flat, 5/8 in                                                        |  |  |
| B47     | Screw-Cap, Hex Soc Hd, 5/8-11 x 3-1/2 in                                   |  |  |
| B48     | Screw-Hex Hd, 5/8-11 x 4 in, Grade 8                                       |  |  |
| B49     | Body Subassembly (Includes upper and lower body halves and B13 dowel pins) |  |  |
| B53     | Gasket Set, Body, Ultra High Pressure                                      |  |  |
| B55     | Adapter-Swivel, 45°, 1/4 NPTF x 1/4 NPSMF                                  |  |  |