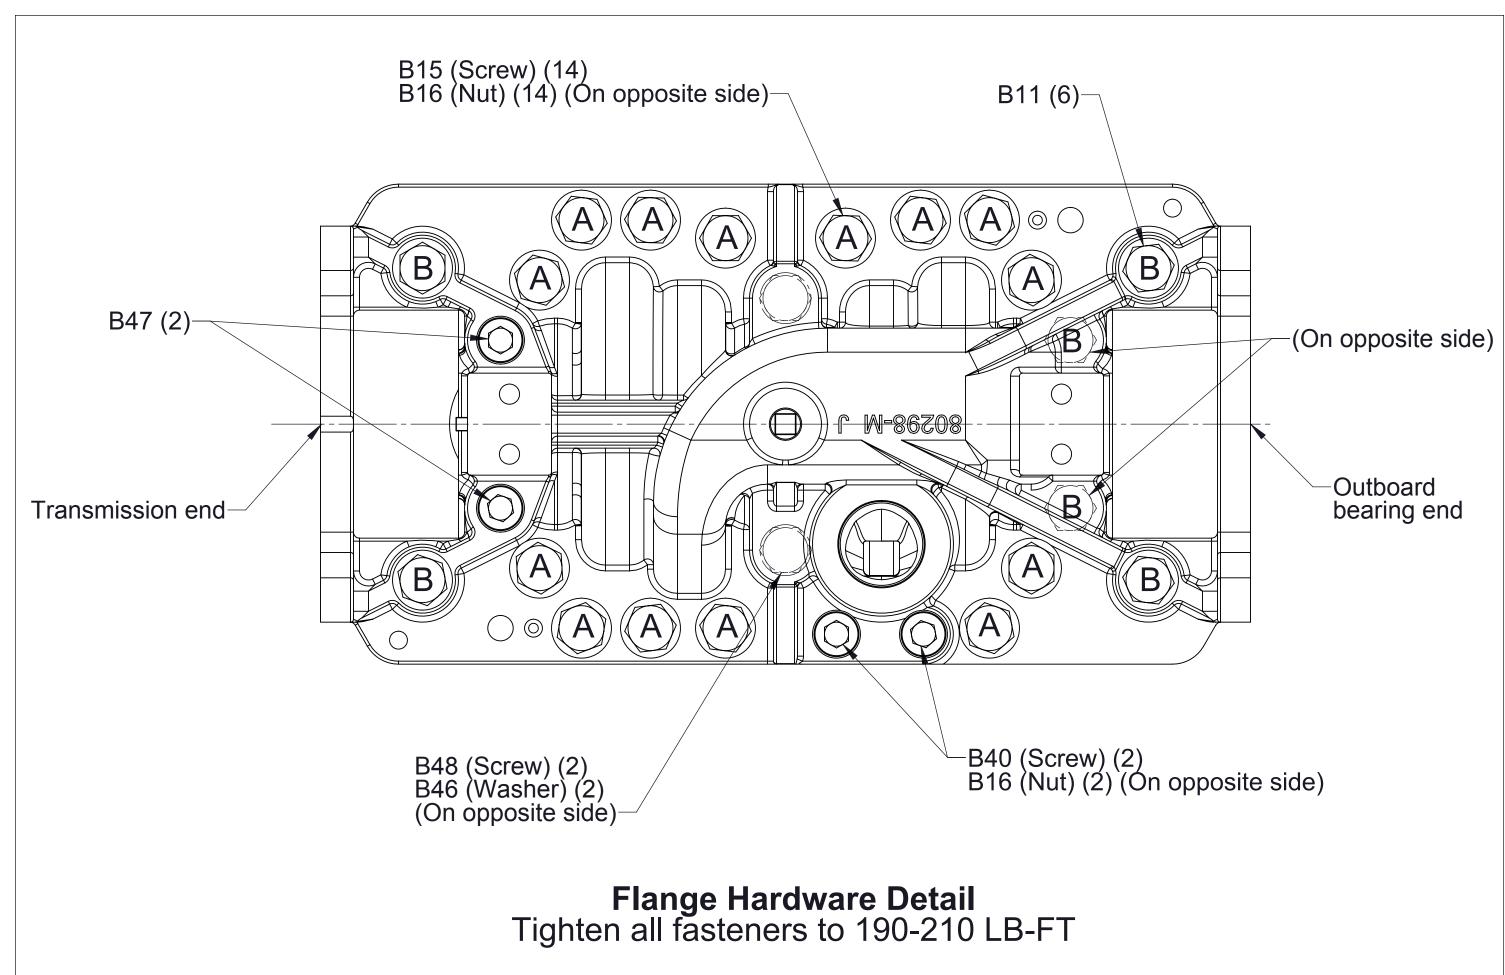

Note:Two gear transmissions are used with CP-4 pumps causing the pump impeller shaft to rotate opposite the transmission input rotation.

| Ref No. | Description                                                                |  |  |
|---------|----------------------------------------------------------------------------|--|--|
| B11     | Screw-Hex Hd, 5/8-11 x 3-1/2 in, Grade 8                                   |  |  |
| B13     | Pin-Dowel, 3/8 x 1-1/2 in                                                  |  |  |
| B15     | Screw-Hex Hd, 5/8-18 x 2-1/4 in, Grade 8                                   |  |  |
| B16     | Nut-Hex, 5/8-18                                                            |  |  |
| B18     | Plug-Pipe, Square Hd, 3/8 NPT                                              |  |  |
| B39     | Plug-Pipe, Square Hd, 1/8 NPT                                              |  |  |
| B40     | Screw-Cap, Hex Soc Hd, 5/8-18 x 2-1/2 in                                   |  |  |
| B43     | Elbow-Adapter, Union, 90deg, 1/4 NPT                                       |  |  |
| B44     | Elbow-Street, 90°, 1/4 NPT                                                 |  |  |
| B45     | Hose Assembly, 1/4 NPT                                                     |  |  |
| B46     | Washer-Flat, 5/8 in                                                        |  |  |
| B47     | Screw-Cap, Hex Soc Hd, 5/8-11 x 3-1/2 in                                   |  |  |
| B48     | Screw-Hex Hd, 5/8-11 x 4 in, Grade 8                                       |  |  |
| B49     | Body Subassembly (Includes upper and lower body halves and B13 dowel pins) |  |  |
| B53     | Gasket Set, Body, Ultra High Pressure                                      |  |  |
| B55     | Adapter-Swivel, 45°, 1/4 NPTF x 1/4 NPSMF                                  |  |  |